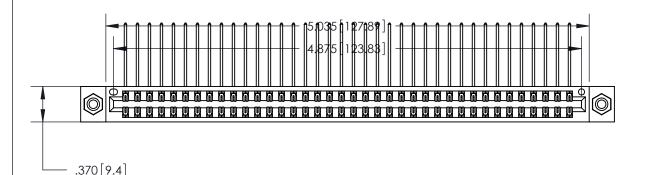

846/896 SERIES HIGH TEMP CARD EDGE CONNECTOR PART NUMBER: 846-076-558-808

YOUR CONNECTION TO QUALITY & SERVICE

**EDAC INC** TORONTO, ONTARIO CANADA

THESE DRAWINGS AND SPECIFICATIONS ARE THE PROPERTY OF EDAC INC.,AND SHALL NOT BE REPRODUCED, OR COPIED OR USED AS THE BASIS FOR THE MANUFACTURE OR SALE OF APPARATUS WITHOUT WRITTEN PERMISSION.

| ACAD REFERENCE NO. | 846-ENG-MASTER   |
|--------------------|------------------|
| DRAWN: J.LEE       | DATE: APR. 22/09 |
| CHECKED:           | DATE:            |
| SCALE: 1:1         | SHEET 1 OF 2     |
| DRAWING NUMBER     | ISSUE            |
| 846-FNG-MASTER     | 1 1              |