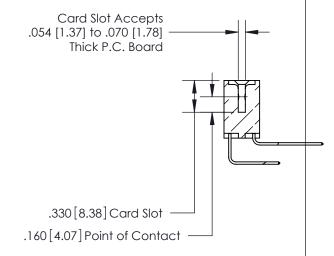

846/896 SERIES HIGH TEMP CARD EDGE CONNECTOR PART NUMBER: 846-076-558-808

YOUR CONNECTION TO QUALITY & SERVICE

**EDAC INC** TORONTO, ONTARIO CANADA

THESE DRAWINGS AND SPECIFICATIONS ARE THE PROPERTY OF EDAC INC.,AND SHALL NOT BE REPRODUCED, OR COPIED OR USED AS THE BASIS FOR THE MANUFACTURE OR SALE OF APPARATUS WITHOUT WRITTEN PERMISSION.

| ACAD REFERENCE NO. | 846-ENG-MASTER   |
|--------------------|------------------|
| DRAWN: J.LEE       | DATE: APR. 22/09 |
| CHECKED:           | DATE:            |
| SCALE: 1:1         | SHEET 1 OF 2     |
| DRAWING NUMBER     | ISSUE            |
| 846-FNG-MASTER     | 1 1              |