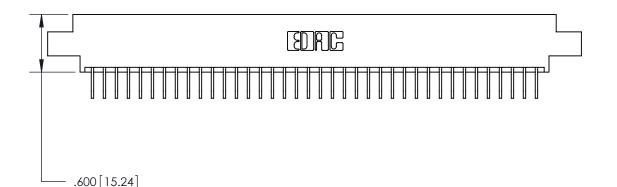

846/896 SERIES HIGH TEMP CARD EDGE CONNECTOR PART NUMBER: 846-076-558-808

YOUR CONNECTION TO QUALITY & SERVICE

**EDAC INC** TORONTO, ONTARIO CANADA

THESE DRAWINGS AND SPECIFICATIONS ARE THE PROPERTY OF EDAC INC.,AND SHALL NOT BE REPRODUCED, OR COPIED OR USED AS THE BASIS FOR THE MANUFACTURE OR SALE OF APPARATUS WITHOUT WRITTEN PERMISSION.

| ACAD REFERENCE NO. | 846-ENG-MASTER   |
|--------------------|------------------|
| DRAWN: J.LEE       | DATE: APR. 22/09 |
| CHECKED:           | DATE:            |
| SCALE: 1:1         | SHEET 1 OF 2     |
| DRAWING NUMBER     | ISSUE            |
| 846-FNG-MASTER     | 1 1              |