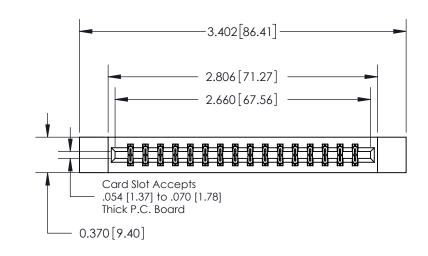

## **Contact Detail**

560-Extender Board Bend (Code 523 Contacts)

.156 [3.96] Contact Spacing x .200 [5.08] Row Spacing

THIS IS A C.A.D. GENERATED DRAWING DO NOT MAKE MANUAL REVISIONS TO MASTER.

ISSUE NUMBER