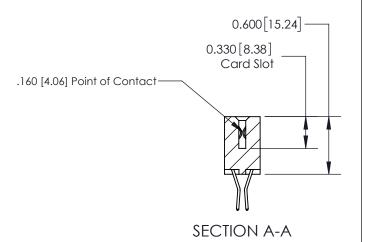

## **Contact Detail**

560-Extender Board Bend (Code 523 Contacts)

.156 [3.96] Contact Spacing x .200 [5.08] Row Spacing

THIS IS A C.A.D. GENERATED DRAWING DO NOT MAKE MANUAL REVISIONS TO MASTER.

ISSUE NUMBER