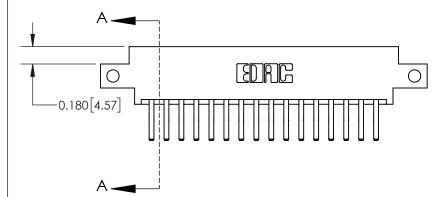

**Mounting Option** 

12-.128 (3.25) Dia. Side Mounting Holes

## **Contact Detail**

560-Extender Board Bend (Code 523 Contacts)

.156 [3.96] Contact Spacing x .200 [5.08] Row Spacing





THIS IS A C.A.D. GENERATED DRAWING DO NOT MAKE MANUAL REVISIONS TO MASTER.



ISSUE NUMBER

ORIGINAL



837/887 Series High Temp Card Edge Connector Part Number: 837-032-560-812

YOUR CONNECTION TO QUALITY & SERVICE

**EDAC INC** TORONTO, ONTARIO CANADA

THESE DRAWINGS AND SPECIFICATIONS ARE THE PROPERTY OF EDAC INC.,AND SHALL NOT BE REPRODUCED, OR COPIED OR USED AS THE BASIS FOR THE MANUFACTURE OR SALE OF APPARATUS WITHOUT WRITTEN PERMISSION.

| ACAD REFERENCE NO. | 837 ENG MASTER   |  |  |
|--------------------|------------------|--|--|
| DRAWN: J.LEE       | DATE: OCT. 06/09 |  |  |
| CHECKED:           | DATE:            |  |  |
| SCALE: NTS         | SHEET 1 OF 2     |  |  |
| DRAWING NUMBER     | ISSUE            |  |  |
| 837 Assembly       | 1                |  |  |

**See Accomp