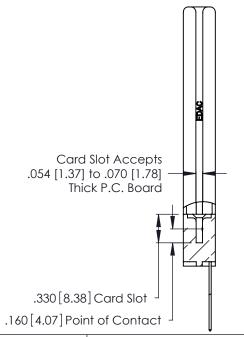

THIS IS A C.A.D. GENERATED DRAWING DO NOT MAKE MANUAL REVISIONS TO MASTER.

ISSUE NUMBER ORIGINAL 1

346/396 SERIES CARD EDGE CONNECTOR PART NUMBER: 346-005-541-158

**EDAC INC** TORONTO, ONTARIO CANADA

THESE DRAWINGS AND SPECIFICATIONS ARE THE PROPERTY OF EDAC INC.,AND SHALL NOT BE REPRODUCED, OR COPIED OR USED AS THE BASIS FOR THE MANUFACTURE OR SALE OF APPARATUS WITHOUT WRITTEN PERMISSION.