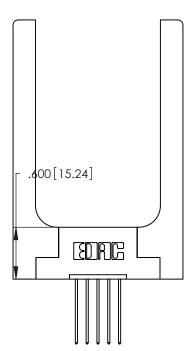

THIS IS A C.A.D. GENERATED DRAWING DO NOT MAKE MANUAL REVISIONS TO MASTER.

ISSUE NUMBER ORIGINAL 1

346/396 SERIES CARD EDGE CONNECTOR PART NUMBER: 346-005-541-158

**EDAC INC** TORONTO, ONTARIO CANADA

THESE DRAWINGS AND SPECIFICATIONS ARE THE PROPERTY OF EDAC INC.,AND SHALL NOT BE REPRODUCED, OR COPIED OR USED AS THE BASIS FOR THE MANUFACTURE OR SALE OF APPARATUS WITHOUT WRITTEN PERMISSION.