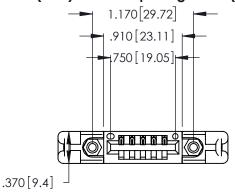

<u>Contact Dimensions:</u>
541-Wire Wrap .025 Sq. (0.64 Sq.) - Tail LG. =.750 (19.05) .125 (3.18) Contact Spacing x .250 (6.35) Row Spacing

- INSULATOR MATERIAL: THERMOPLASTIC POLYESTER, UL 94V-0 CONTACT MATERIAL; COPPER, NICKEL, TIN ALLOY CA-725
- CONTACT PLATING: GOLD ON THE MATING AREA, TIN-LEAD ON THE CONTACT TAILS, NICKEL UNDERPLATE

THIS IS A C.A.D. GENERATED DRAWING DO NOT MAKE MANUAL REVISIONS TO MASTER.

ISSUE NUMBER ORIGINAL 1

346/396 SERIES CARD EDGE CONNECTOR PART NUMBER: 346-005-541-158

**EDAC INC** TORONTO, ONTARIO CANADA

THESE DRAWINGS AND SPECIFICATIONS ARE THE PROPERTY OF EDAC INC.,AND SHALL NOT BE REPRODUCED, OR COPIED OR USED AS THE BASIS FOR THE MANUFACTURE OR SALE OF APPARATUS WITHOUT WRITTEN PERMISSION.