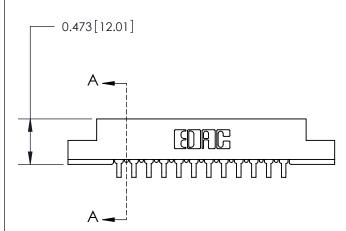

## **Contact Detail**

90 Degree Bend (Code 527 Contacts)

.156 [3.96] Contact Spacing x .200 [5.08] Row Spacing

**SECTION A-A** 

.095 [2.41] Point of Contact (Measured from bottom of Card Slot)

**See Accompanying Page for:** 