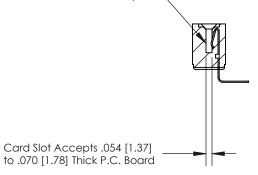

## **Contact Detail**

90 Degree Bend (Code 527 Contacts)

.156 [3.96] Contact Spacing x .200 [5.08] Row Spacing

**SECTION A-A** 

.095 [2.41] Point of Contact (Measured from bottom of Card Slot)

**See Accompanying Page for:** 