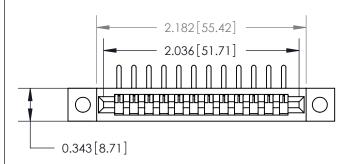

**Mounting Option** 

.128 (3.25) Dia. Mounting Holes

## **Contact Detail**

90 Degree Bend (Code 527 Contacts)

.156 [3.96] Contact Spacing x .200 [5.08] Row Spacing





**SECTION A-A** 

.095 [2.41] Point of Contact (Measured from bottom of Card Slot)



**See Accompanying Page for:** 

**Contact Bend Details** 

807/857 Series High Temp Card Edge Connector Part Number: 807-012-459-102

YOUR CONNECTION TO QUALITY & SERVICE

| ACAD REFERENCE NO. 807 ENG MASTER |                  |
|-----------------------------------|------------------|
| DRAWN: J.LEE                      | DATE: AUG. 11/09 |
| CHECKED:                          | DATE:            |
| SCALE: NTS                        | SHEET 1 OF 2     |
| DRAWING NUMBER                    | ISSUE            |

807 Assembly