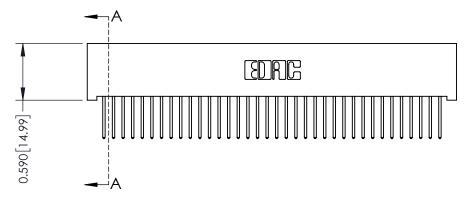

342 Assembly

THIS IS A C.A.D. GENERATED DRAWING DO NOT MAKE MANUAL REVISIONS TO MASTER. ISSUE NUMBER

ORIGINAL

1

| 342 / 392 Series Card Edge Connector<br>Contact Bend Detail |                                                                                                                                                                                                  | ACAD REFERENCE NO. 342 ENG MASTER |             |                  |        |
|-------------------------------------------------------------|--------------------------------------------------------------------------------------------------------------------------------------------------------------------------------------------------|-----------------------------------|-------------|------------------|--------|
|                                                             |                                                                                                                                                                                                  | DRAWN:                            | J.LEE       | DATE: OCT. 06/09 |        |
|                                                             |                                                                                                                                                                                                  | CHECKED:                          |             | DATE:            |        |
| TORONTO, ONTARIO                                            | THESE DRAWINGS AND SPECIFICATIONS ARE THE PROPERTY OF EDAC INC. AND SHALL NOT BE REPRODUCED, OR COPIED OR USED AS THE BASIS FOR THE MANUFACTURE OR SALE OF APPARATUS WITHOUT WRITTEN PERMISSION. | SCALE:                            | NTS         | SHEET :          | 2 OF 3 |
|                                                             |                                                                                                                                                                                                  | DRAWING                           | NUMBER      |                  | ISSUE  |
| YOUR CONNECTION TO QUALITY & SERVICE                        |                                                                                                                                                                                                  | 3                                 | 42 Assembly |                  | 1      |