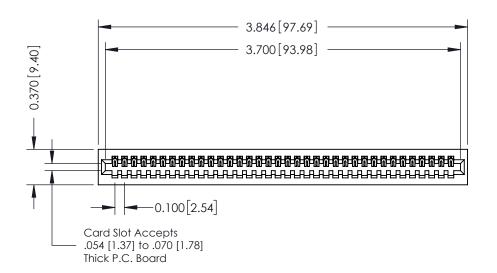

## **See Accompanying Pages for:**

- **Contact Bend Details**
- **Mounting Options**

342 / 392 Card Edge Connector Part Number: 392-036-523-101

YOUR CONNECTION TO QUALITY & SERVICE

342 ENG MASTER J.LEE DATE: OCT. 06/09 SHEET 1 OF 3

342 Assembly

THIS IS A C.A.D. GENERATED DRAWING DO NOT MAKE MANUAL REVISIONS TO MASTER. ISSUE NUMBER

ORIGINAL

1

| 342 / 392 Series Card Edge Connector<br>Contact Bend Detail |                                                                                                                                                                                                  | ACAD REFERENCE NO. 342 ENG MASTER |             |                  |        |
|-------------------------------------------------------------|--------------------------------------------------------------------------------------------------------------------------------------------------------------------------------------------------|-----------------------------------|-------------|------------------|--------|
|                                                             |                                                                                                                                                                                                  | DRAWN:                            | J.LEE       | DATE: OCT. 06/09 |        |
|                                                             |                                                                                                                                                                                                  | CHECKED:                          |             | DATE:            |        |
| TORONTO, ONTARIO                                            | THESE DRAWINGS AND SPECIFICATIONS ARE THE PROPERTY OF EDAC INC. AND SHALL NOT BE REPRODUCED, OR COPIED OR USED AS THE BASIS FOR THE MANUFACTURE OR SALE OF APPARATUS WITHOUT WRITTEN PERMISSION. | SCALE:                            | NTS         | SHEET :          | 2 OF 3 |
|                                                             |                                                                                                                                                                                                  | DRAWING                           | NUMBER      |                  | ISSUE  |
| YOUR CONNECTION TO QUALITY & SERVICE                        |                                                                                                                                                                                                  | 3                                 | 42 Assembly |                  | 1      |