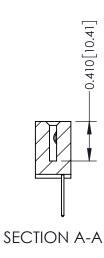

**Mounting Option** 01-No Mounting Lugs **Contact Detail** 

523-P.C. Tail .025 Sq.(0.64 Sq.) - Tail LG=.400(10.16) .100 [2.54] Contact Spacing x .200 [5.08] Row Spacing

342 Assembly

THIS IS A C.A.D. GENERATED DRAWING DO NOT MAKE MANUAL REVISIONS TO MASTER. ISSUE NUMBER

ORIGINAL

1

| 342 / 392 Series Card Edge Connector<br>Contact Bend Detail |                                                                                                                                                                                                  | ACAD REFERENCE NO. 342 ENG MASTER |             |                  |        |
|-------------------------------------------------------------|--------------------------------------------------------------------------------------------------------------------------------------------------------------------------------------------------|-----------------------------------|-------------|------------------|--------|
|                                                             |                                                                                                                                                                                                  | DRAWN:                            | J.LEE       | DATE: OCT. 06/09 |        |
|                                                             |                                                                                                                                                                                                  | CHECKED:                          |             | DATE:            |        |
| TORONTO, ONTARIO                                            | THESE DRAWINGS AND SPECIFICATIONS ARE THE PROPERTY OF EDAC INC. AND SHALL NOT BE REPRODUCED, OR COPIED OR USED AS THE BASIS FOR THE MANUFACTURE OR SALE OF APPARATUS WITHOUT WRITTEN PERMISSION. | SCALE:                            | NTS         | SHEET :          | 2 OF 3 |
|                                                             |                                                                                                                                                                                                  | DRAWING                           | NUMBER      |                  | ISSUE  |
| YOUR CONNECTION TO QUALITY & SERVICE                        |                                                                                                                                                                                                  | 3                                 | 42 Assembly |                  | 1      |