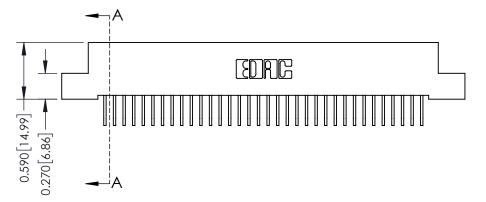

342 Assembly

THIS IS A C.A.D. GENERATED DRAWING DO NOT MAKE MANUAL REVISIONS TO MASTER. ISSUE NUMBER

ORIGINAL

1

| 342 / 392 Series Card Edge Connector<br>Contact Bend Detail |                                                                                                                                                                                                  | ACAD REFERENCE NO. 342 ENG MASTER |             |                  |        |
|-------------------------------------------------------------|--------------------------------------------------------------------------------------------------------------------------------------------------------------------------------------------------|-----------------------------------|-------------|------------------|--------|
|                                                             |                                                                                                                                                                                                  | DRAWN:                            | J.LEE       | DATE: OCT. 06/09 |        |
|                                                             |                                                                                                                                                                                                  | CHECKED:                          |             | DATE:            |        |
| TORONTO, ONTARIO                                            | THESE DRAWINGS AND SPECIFICATIONS ARE THE PROPERTY OF EDAC INC. AND SHALL NOT BE REPRODUCED, OR COPIED OR USED AS THE BASIS FOR THE MANUFACTURE OR SALE OF APPARATUS WITHOUT WRITTEN PERMISSION. | SCALE:                            | NTS         | SHEET :          | 2 OF 3 |
|                                                             |                                                                                                                                                                                                  | DRAWING                           | NUMBER      |                  | ISSUE  |
| YOUR CONNECTION TO QUALITY & SERVICE                        |                                                                                                                                                                                                  | 3                                 | 42 Assembly |                  | 1      |