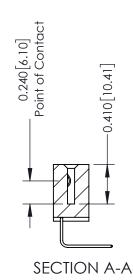

**Mounting Option** 07-M3-0.5 Metric Threaded Inserts **Contact Detail** 

558-90 Degree Bend (Code 541 Contacts) .100 [2.54] Contact Spacing x .200 [5.08] Row Spacing