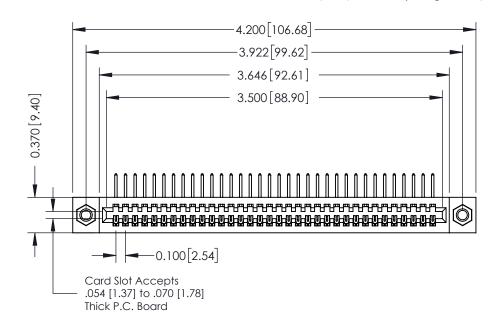

## **See Accompanying Pages for:**

- **Contact Bend Details**
- **Mounting Options**

342 / 392 Card Edge Connector Part Number: 392-034-558-107

YOUR CONNECTION TO QUALITY & SERVICE

342 ENG MASTER J.LEE DATE: OCT. 06/09 SHEET 1 OF 3

342 Assembly

THIS IS A C.A.D. GENERATED DRAWING DO NOT MAKE MANUAL REVISIONS TO MASTER. ISSUE NUMBER

ORIGINAL

1

| 342 / 392 Series Card Edge Connector<br>Contact Bend Detail |                                                                                                                                                                                                  | ACAD REFERENCE NO. 342 ENG MASTER |             |                  |        |
|-------------------------------------------------------------|--------------------------------------------------------------------------------------------------------------------------------------------------------------------------------------------------|-----------------------------------|-------------|------------------|--------|
|                                                             |                                                                                                                                                                                                  | DRAWN:                            | J.LEE       | DATE: OCT. 06/09 |        |
|                                                             |                                                                                                                                                                                                  | CHECKED:                          |             | DATE:            |        |
| TORONTO, ONTARIO                                            | THESE DRAWINGS AND SPECIFICATIONS ARE THE PROPERTY OF EDAC INC. AND SHALL NOT BE REPRODUCED, OR COPIED OR USED AS THE BASIS FOR THE MANUFACTURE OR SALE OF APPARATUS WITHOUT WRITTEN PERMISSION. | SCALE:                            | NTS         | SHEET :          | 2 OF 3 |
|                                                             |                                                                                                                                                                                                  | DRAWING                           | NUMBER      |                  | ISSUE  |
| YOUR CONNECTION TO QUALITY & SERVICE                        |                                                                                                                                                                                                  | 3                                 | 42 Assembly |                  | 1      |