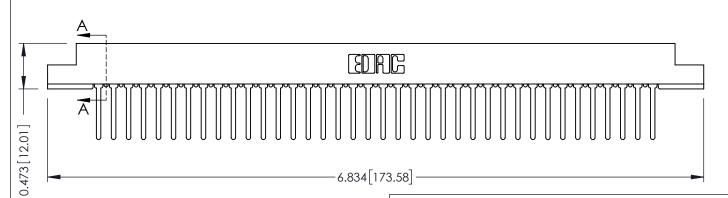

## **SECTION A-A**

.175 [4.45] Point of Contact (FROM BTM OF SLOT)

Card Slot Accepts .054 [1.37] to .070 [1.78] Thick P.C. Board

**See Accompanying Pages for:** 

- **Contact Bend Details**
- **Mounting Options**

307 / 357 Card Edge Connector Part Number: 357-038-547-104

| ACAD REFERENCE NO. 307 ENG MASTER |                  |
|-----------------------------------|------------------|
| DRAWN: J.LEE                      | DATE: AUG. 11/09 |
| CHECKED:                          | DATE:            |
| SCALE: NTS                        | SHEET 1 OF 3     |
| DRAWING NUMBER                    | ISSUE            |