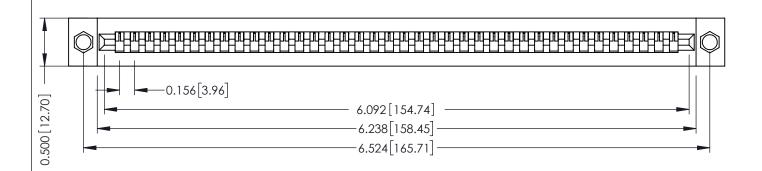

**Mounting Option** .156 (3.96) Dia. Mounting Holes **Contact Detail** 

Wire Wrap .046x.013(1.17x0.33) - Tail LG=.520(13.21) .156 [3.96] Contact Spacing x .200 [5.08] Row Spacing

307 / 357 Card Edge Connector Part Number: 357-038-547-104

| ACAD REFERENCE NO. 307 ENG MASTER |                  |
|-----------------------------------|------------------|
| DRAWN: J.LEE                      | DATE: AUG. 11/09 |
| CHECKED:                          | DATE:            |
| SCALE: NTS                        | SHEET 1 OF 3     |
| DRAWING NUMBER                    | ISSUE            |