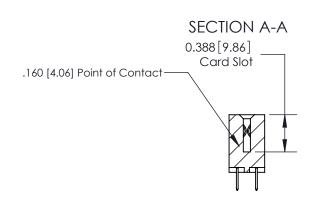

## **Contact Detail**

520-P.C. Tail .030x.018(0.76x0.46) - Tail LG=.175(4.45)

.156 [3.96] Contact Spacing x .200 [5.08] Row Spacing

THIS IS A C.A.D. GENERATED DRAWING DO NOT MAKE MANUAL REVISIONS TO MASTER.