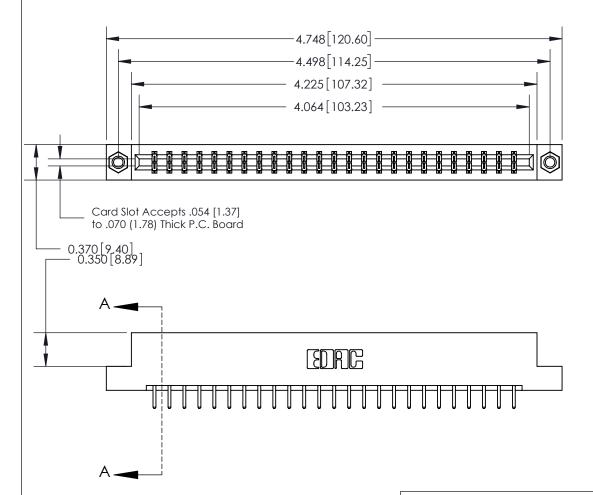

## **Contact Detail**

520-P.C. Tail .030x.018(0.76x0.46) - Tail LG=.175(4.45)

.156 [3.96] Contact Spacing x .200 [5.08] Row Spacing

THIS IS A C.A.D. GENERATED DRAWING DO NOT MAKE MANUAL REVISIONS TO MASTER.

## **See Accompanying Page for:**

- **Bend Detail**
- **Mounting Options**

833 Series High Temp Card Edge Connector Part Number: 833-050-520-207

**EDAC INC** TORONTO, ONTARIO CANADA

THESE DRAWINGS AND SPECIFICATIONS ARE THE PROPERTY OF EDAC INC.,AND SHALL NOT BE REPRODUCED, OR COPIED OR USED AS THE BASIS FOR THE MANUFACTURE OR SALE OF APPARATUS WITHOUT WRITTEN PERMISSION.