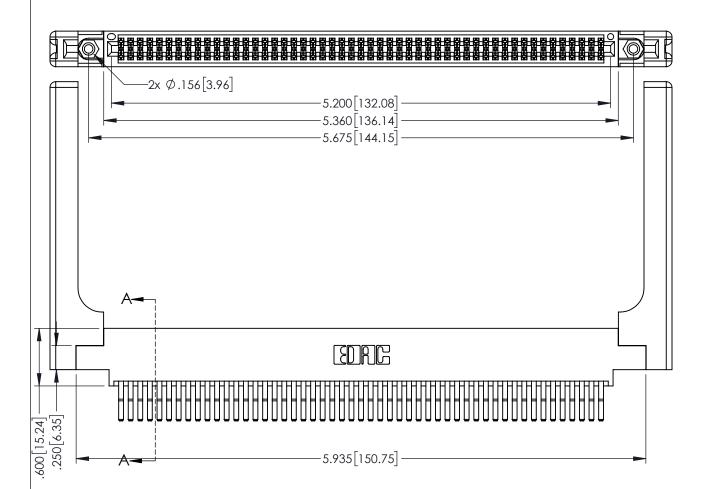

1

- INSULATOR MATERIAL: THERMOPLASTIC PBT BLACK, UL 94V-0
- CONTACT MATERIAL; COPPER TIN ALLOY CONTACT PLATING: GOLD ON THE MATING AREA, TIN PLATING ON THE CONTACT TAILS, NICKEL UNDERPLATE

| 345/395 SERIES CARD EDGE CONNECTOR |
|------------------------------------|
| PART NUMBER: 345-102-560-858       |

YOUR CONNECTION TO QUALITY & SERVICE

CANADA

| ACAD REFERENCE NO. 345-ENG-MASTER |                  |
|-----------------------------------|------------------|
| DRAWN: R.STA.MONICA               | DATE:MAY.16/2017 |
| CHECKED:                          | DATE:            |
| SCALE: 1:1                        | SHEET 1 OF 2     |
| DRAWING NUMBER                    | ISSUE            |
| 345-ENG-MASTER                    | 1 1              |