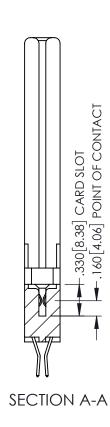

345/395 SERIES CARD EDGE CONNECTOR CONTACT CODE 555,556,558,559,560 DIMENSIONS

YOUR CONNECTION TO QUALITY & SERVICE

ACAD REFERENCE NO. 345-ENG-MASTER DATE:MAY.16/2017 DRAWN: R.STA.MONICA 1:1 SHEET 2 OF 2 345-ENG-MASTER