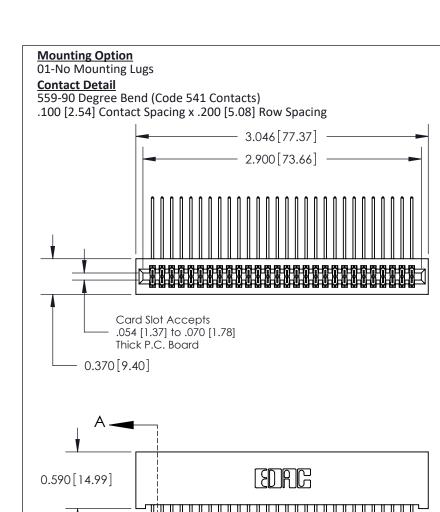

.240 [6.10] Point of Contact-

SECTION A-A

**See Accompanying Pages for:** 

- **Contact Bend Details**
- **Mounting Options**

842/892 Series High Temp Card Edge Connector Part Number: 892-056-559-201

|  | ACAD REFERENCE NO | . 842 ENG MASTER |  |  |  |
|--|-------------------|------------------|--|--|--|
|  | DRAWN: J.LEE      | DATE: OCT. 06/09 |  |  |  |
|  | CHECKED:          | DATE:            |  |  |  |
|  | SCALE: NTS        | SHEET 1 OF 3     |  |  |  |
|  | DRAWING NUMBER    | ISSUE            |  |  |  |

842 Assembly

THIS IS A C.A.D. GENERATED DRAWING DO NOT MAKE MANUAL REVISIONS TO MASTER

ORIGINAL (1)

| 842/892 Series High Temp Card Edge Connector |                                                                                                                                     |          | ACAD REFERENCE NO. 842 ENG MASTER |          |          |  |
|----------------------------------------------|-------------------------------------------------------------------------------------------------------------------------------------|----------|-----------------------------------|----------|----------|--|
| Contact Bend Detail                          |                                                                                                                                     | DRAWN:   | J.LEE                             | DATE: OC | T. 06/09 |  |
|                                              |                                                                                                                                     | CHECKED: |                                   | DATE:    |          |  |
|                                              | ARE THE PROPERTY OF EDAC INC., AND SHALL NOT BE REPRODUCED, OR COPIED OR USED AS THE BASIS FOR THE MANUFACTURE OR SALE OF APPARATUS | SCALE:   | NTS                               | SHEET :  | 2 OF 3   |  |
| TORONTO, ONTARIO                             |                                                                                                                                     | DRAWING  | NUMBER                            |          | ISSUE    |  |
|                                              |                                                                                                                                     | 8        | 42 Assembly                       |          | 1        |  |