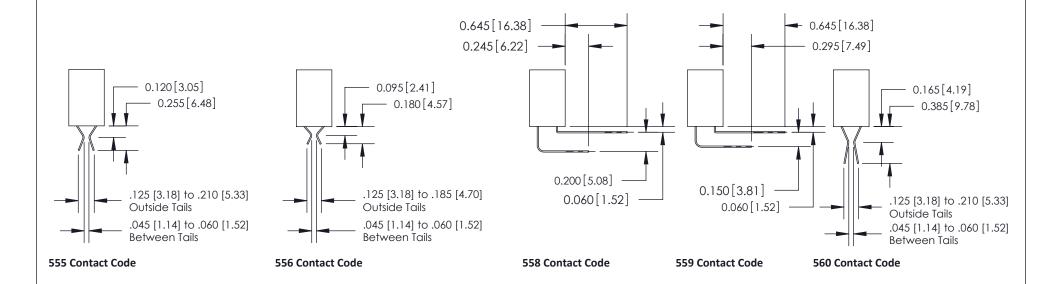

## **Contact Detail**

559-90 Degree Bend (Code 541 Contacts)

.100 [2.54] Contact Spacing x .200 [5.08] Row Spacing

.240 [6.10] Point of Contact-

842/892 Series High Temp Card Edge Connector Part Number: 842-019-559-107