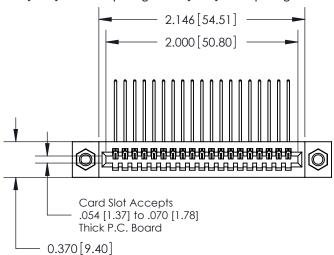

## **Mounting Option**

07-M3-0.5 Metric Threaded Inserts

## **Contact Detail**

559-90 Degree Bend (Code 541 Contacts)

.100 [2.54] Contact Spacing x .200 [5.08] Row Spacing







.240 [6.10] Point of Contact-

842/892 Series High Temp Card Edge Connector Part Number: 842-019-559-107

YOUR CONNECTION TO QUALITY & SERVICE

CANADA

|   | DRAWN: <b>J.LEE</b> | DATE: OCT. 06/09 |        |  |
|---|---------------------|------------------|--------|--|
|   | CHECKED:            | DATE:            |        |  |
|   | SCALE: NTS          | SHEET            | 1 OF 3 |  |
| ) | DRAWING NUMBER      |                  | ISSUE  |  |
|   | 842 Assembly        |                  | 1      |  |

SECTION A-A

842 ENG MASTER

## **See Accompanying Pages for:**

- **Contact Bend Details**
- **Mounting Options**

THIS IS A C.A.D. GENERATED DRAWING DO NOT MAKE MANUAL REVISIONS TO MASTER.

ISSUE NUMBER

ORIGINAL

1



| 842/892 Series High Temp C           | ACAD REFERENCE NO. 842 EN