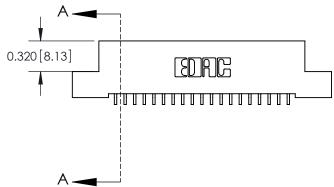

## **Mounting Option**

07-M3-0.5 Metric Threaded Inserts

## **Contact Detail**

559-90 Degree Bend (Code 541 Contacts)

.100 [2.54] Contact Spacing x .200 [5.08] Row Spacing







.240 [6.10] Point of Contact-

842/892 Series High Temp Card Edge Connector Part Number: 842-019-559-107

YOUR CONNECTION TO QUALITY & SERVICE

CANADA

|   | DRAWN: <b>J.LEE</b> | DATE: OCT. 06/09 |        |  |
|---|---------------------|------------------|--------|--|
|   | CHECKED:            | DATE:            |        |  |
|   | SCALE: NTS          | SHEET            | 1 OF 3 |  |
| ) | DRAWING NUMBER      |                  | ISSUE  |  |
|   | 842 Assembly        |                  | 1      |  |

SECTION A-A

842 ENG MASTER

## **See Accompanying Pages for:**

- **Contact Bend Details**
- **Mounting Options**

THIS IS A C.A.D. GENERATED DRAWING DO NOT MAKE MANUAL REVISIONS TO MASTER.

ISSUE NUMBER

ORIGINAL

1



| 842/892 Series High Temp C           | ACAD REFERENCE NO. 842 ENG