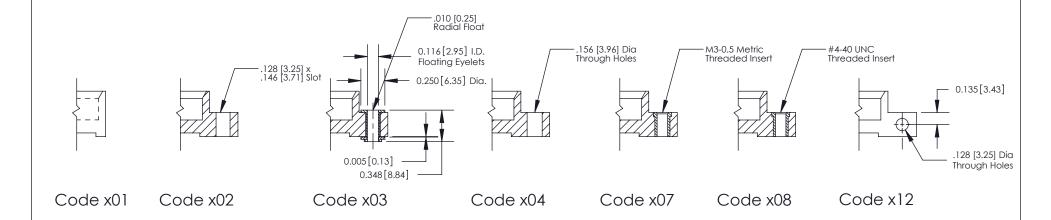

## **Mounting Option**

07-M3-0.5 Metric Threaded Inserts

THIS IS A C.A.D. GENERATED DRAWING DO NOT MAKE MANUAL REVISIONS TO MASTER

SSUE NUMBER

DRIGINAL

1

| 842/892 Series High Temp Card Edge Connector<br>Mounting Options |                                                                                                                                                                                                 | ACAD REFERENCE NO. 842 ENG MASTER |             |         |           |  |
|------------------------------------------------------------------|-------------------------------------------------------------------------------------------------------------------------------------------------------------------------------------------------|-----------------------------------|-------------|---------|-----------|--|
|                                                                  |                                                                                                                                                                                                 | DRAWN:                            | J.LEE       | DATE: O | CT. 06/09 |  |
| Mourning Ophons                                                  |                                                                                                                                                                                                 |                                   | CHECKED:    |         | DATE:     |  |
|                                                                  | THESE DRAWINGS AND SPECIFICATIONS ARE THE PROPERTY OF EDAC INC.,AND SHALL NOT BE REPRODUCED,OR COPIED OR USED AS THE BASIS FOR THE MANUFACTURE OR SALE OF APPARATUS WITHOUT WRITTEN PERMISSION. | SCALE:                            | NTS         | SHEET : | 3 OF 3    |  |
| I   S   I   G   TORONTO, ONTARIO                                 |                                                                                                                                                                                                 | DRAWING                           | NUMBER      |         | ISSUE     |  |
| YOUR CONNECTION TO QUALITY & SERVICE                             |                                                                                                                                                                                                 | 8                                 | 42 Assembly |         | 1         |  |