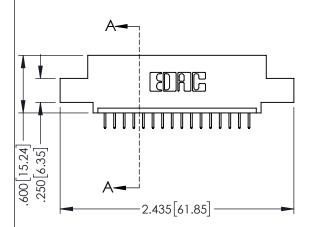

<u>Contact Dimensions:</u>
524-P.C. Tail .018 Sq.(0.46 Sq.) - Tail LG=.175(4.45)
.100 (2.54) Contact Spacing x .200 (5.08) Row Spacing

.330[8.38] CARD SLOT .160[4.06] POINT OF CONTACT

SECTION A-A

1

- INSULATOR MATERIAL: THERMOPLASTIC PBT BLACK, UL 94V-0
- CONTACT MATERIAL; COPPER TIN ALLOY CONTACT PLATING: GOLD ON THE MATING AREA, TIN PLATING ON THE CONTACT TAILS, NICKEL UNDERPLATE