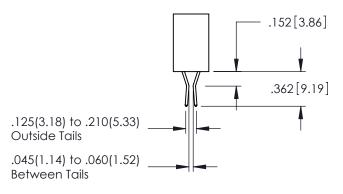

**Contact Code 558** 

Contact Code 559

**Contact Code 560** 

- INSULATOR MATERIAL: THERMOPLASTIC POLYESTER, UL 94V-0 DAP MATERIAL AVAILABLE UPON REQUEST

CONTACT MATERIAL; COPPER ALLOY CONTACT PLATING: GOLD ON THE MATING AREA, TIN PLATING ON THE CONTACT TAILS, NICKEL UNDERPLATE