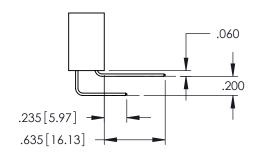

**Contact Code 558** 

Contact Code 559

**Contact Code 560** 

- INSULATOR MATERIAL: THERMOPLASTIC POLYESTER, UL 94V-0 DAP MATERIAL AVAILABLE UPON REQUEST

CONTACT MATERIAL; COPPER ALLOY CONTACT PLATING: GOLD ON THE MATING AREA, TIN PLATING ON THE CONTACT TAILS, NICKEL UNDERPLATE