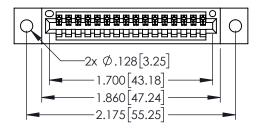

<u>Contact Dimensions:</u>
524-P.C. Tail .018 Sq.(0.46 Sq.) - Tail LG=.175(4.45)
.100 (2.54) Contact Spacing x .200 (5.08) Row Spacing

.330[8.38] CARD SLOT .160[4.06] POINT OF CONTACT

SECTION A-A

1

- INSULATOR MATERIAL: THERMOPLASTIC PBT BLACK, UL 94V-0
- CONTACT MATERIAL; COPPER TIN ALLOY CONTACT PLATING: GOLD ON THE MATING AREA, TIN PLATING ON THE CONTACT TAILS, NICKEL UNDERPLATE