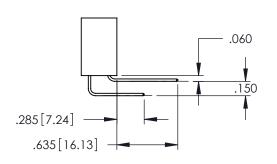

**Contact Code 558** 

Contact Code 559

**Contact Code 560** 

- INSULATOR MATERIAL: THERMOPLASTIC POLYESTER, UL 94V-0 DAP MATERIAL AVAILABLE UPON REQUEST

CONTACT MATERIAL; COPPER ALLOY CONTACT PLATING: GOLD ON THE MATING AREA, TIN PLATING ON THE CONTACT TAILS, NICKEL UNDERPLATE