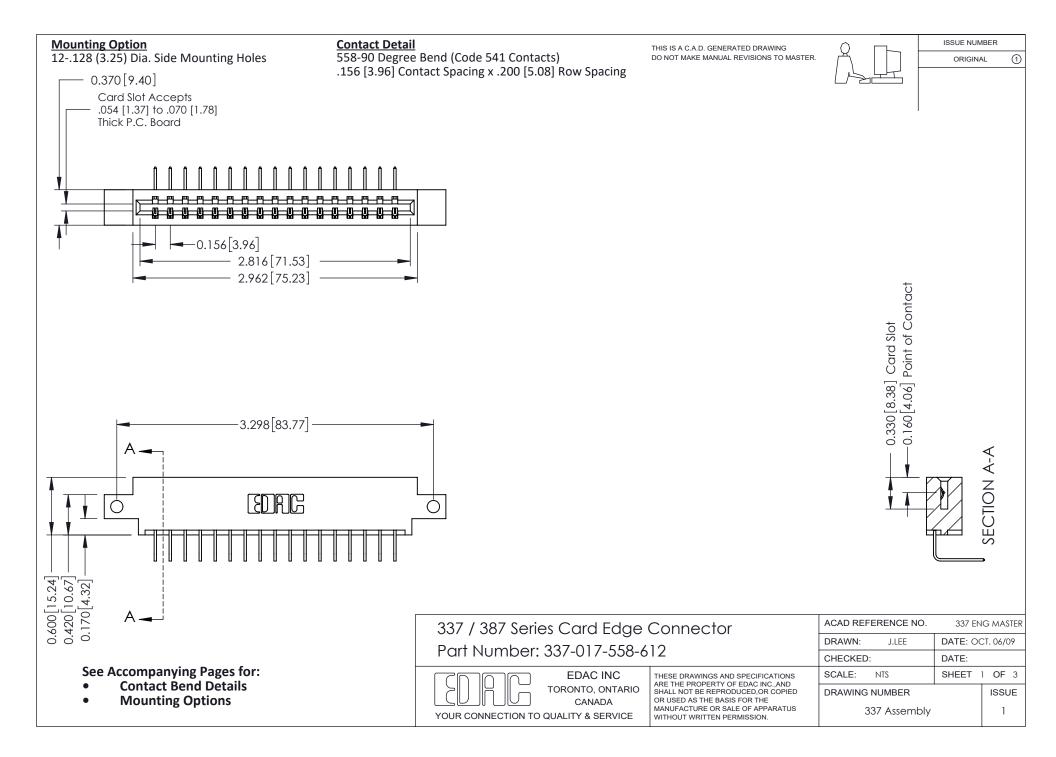

ISSUE NUMBER

ORIGINAL

1



| 337 / 387 Series Card Edge Connector<br>Contact Bend Detail           |                                                                                                                                                                                                  | ACAD REFERENCE NO. 337 E |                  | G MASTER      |
|-----------------------------------------------------------------------|--------------------------------------------------------------------------------------------------------------------------------------------------------------------------------------------------|--------------------------|------------------|---------------|
|                                                                       |