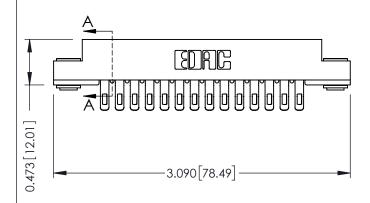

## **See Accompanying Pages for:**

- Contact Bend Details
- Mounting Options

SECTION A-A

307 / 357 Card Edge Connector
Part Number: 307-028-455-203

TORONTO, ONTARIO
CANADA
YOUR CONNECTION TO QUALITY & SERVICE