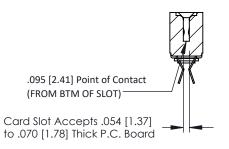

Mounting Option
.116 (2.95) I.D. Floating Eyelets

**Contact Detail** 

Extender Board Bend (Code 400 Contacts)
.156 [3.96] Contact Spacing x .200 [5.08] Row Spacing

THIS IS A C.A.D. GENERATED DRAWING DO NOT MAKE MANUAL REVISIONS TO MAS ER.