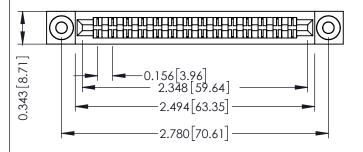

Mounting Option
.116 (2.95) I.D. Floating Eyelets

**Contact Detail** 

Extender Board Bend (Code 400 Contacts)
.156 [3.96] Contact Spacing x .200 [5.08] Row Spacing

THIS IS A C.A.D. GENERATED DRAWING DO NOT MAKE MANUAL REVISIONS TO MAS ER.

## **See Accompanying Pages for:**

- Contact Bend Details
- Mounting Options

SECTION A-A

307 / 357 Card Edge Connector
Part Number: 307-028-455-203

TORONTO, ONTARIO
CANADA
YOUR CONNECTION TO QUALITY & SERVICE