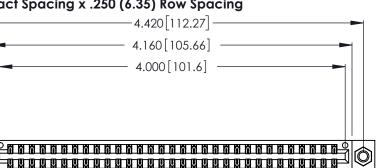

Contact Dimensions: 500-Wire Hole .050x.025 (1.27x0.64) - Tail LG. =.260 (6.60) .125 (3.18) Contact Spacing x .250 (6.35) Row Spacing

.370 [9.4]

THIS IS A C.A.D. GENERATED DRAWING DO NOT MAKE MANUAL REVISIONS TO MASTER.