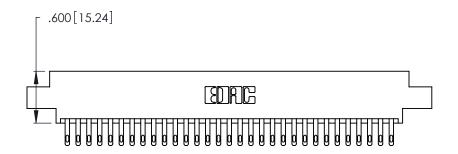

Card Slot Accepts .054 [1.37] to .070 [1.78] Thick P.C. Board .330 [8.38] Card Slot .160 [4.07] Point of Contact

- INSULATOR MATERIAL: THERMOPLASTIC POLYESTER, UL 94V-0 CONTACT MATERIAL; COPPER, NICKEL, TIN\_ALLOY CA-725
- CONTACT PLATING: GOLD ON THE MATING AREA, TIN-LEAD ON THE CONTACT TAILS, NICKEL UNDERPLATE