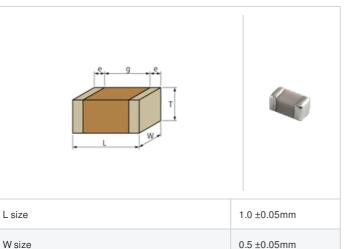

## **Specifications**

Size code in inch(mm)

External terminal width e

Distance between external terminals g

T size

| Capacitance                                      | 7.7pF ±0.5pF |
|--------------------------------------------------|--------------|
| Rated voltage                                    | 50Vdc        |
| Temperature characteristics (complied standard)  | C0G(EIA)     |
| Temperature coefficient                          | 0±30ppm/°C   |
| Temperature range of temperature characteristics | 25 to 125°C  |
| Operating temperature range                      | -55 to 125°C |

## $GJM1555C1H7R7DB01\# \ \ \text{``#'' indicates a package specification code}.$

0.5 ±0.05mm

0.15 to 0.35mm

0.3mm min.

0402 (1005M)

< List of part numbers with package codes >

GJM1555C1H7R7DB01D , GJM1555C1H7R7DB01J , GJM1555C1H7R7DB01W