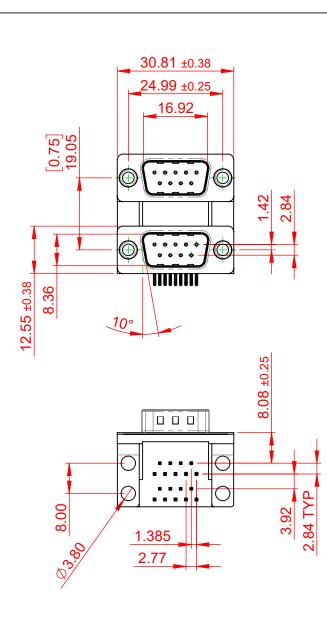

THIS IS A C.A.D. GENERATED DRAWING DO NOT MAKE MANUAL REVISIONS TO MASTER.

ORIGINAL

**ISSUE NUMBER** (1)

NOTES:

MATERIAL: HOUSING: THERMOPLASTIC POLYESTER, UL94V-0 **BLACK IN COLOUR** STEEL, NICKEL PLATED SHELL: CONTACT: COPPER ALLOY, 30µ GOLD PLATING

OPERATING TEMPERATURE: -55°C ~ 85°C

**CURRENT RATING: 3A PER CONTACT** CONTACT RESISTANCE:  $25m\Omega$  MAX. INSULATOR RESISTANCE: 5000MΩ min. DIELECTRIC WITHSTANDING VOLTAGE: 1000V AC rms

|                   |                                                                                |                                                                                                                                                                                                                | SW REFERENCE NO.: 661 ASSEMBLY  |                |                    |       |   |
|-------------------|--------------------------------------------------------------------------------|----------------------------------------------------------------------------------------------------------------------------------------------------------------------------------------------------------------|---------------------------------|----------------|--------------------|-------|---|
|                   | 661 SERIES D-SUB C                                                             | CONNECTOR                                                                                                                                                                                                      | DRAWN: C.B                      |                | DATE: AUG. 01/2018 |       |   |
|                   |                                                                                |                                                                                                                                                                                                                | CHECKED:                        |                | DATE:              |       |   |
| TO<br>VES<br>ICY. | EDAC INC<br>TORONTO, ONTARIO<br>CANADA<br>YOUR CONNECTION TO QUALITY & SERVICE | THESE DRAWINGS AND SPECIFICATIONS<br>ARE THE PROPERTY OF EDAC INC.,AND<br>SHALL NOT BE REPRODUCED,OR COPIED<br>OR USED AS THE BASIS FOR THE<br>MANUFACTURE OR SALE OF APPARATUS<br>WITHOUT WRITTEN PERMISSION. | SCALE: 1:1                      |                | SHEET              | 1 OF  | 1 |
|                   |                                                                                |                                                                                                                                                                                                                | DRAWING NUMBER: 661-009-664-007 |                |                    | ISSUE |   |
|                   |                                                                                |                                                                                                                                                                                                                | PART NUMBER: 66                 | 61-009-664-007 |                    |       | 1 |