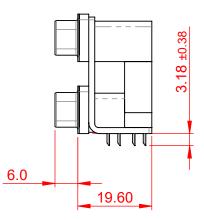

THIS IS A C.A.D. GENERATED DRAWING DO NOT MAKE MANUAL REVISIONS TO MASTER.

ORIGINAL

**ISSUE NUMBER** (1)

NOTES:

MATERIAL: HOUSING: THERMOPLASTIC POLYESTER, UL94V-0 **BLACK IN COLOUR** STEEL, NICKEL PLATED SHELL: CONTACT: COPPER ALLOY, 30µ GOLD PLATING

OPERATING TEMPERATURE: -55°C ~ 85°C

**CURRENT RATING: 3A PER CONTACT** CONTACT RESISTANCE:  $25m\Omega$  MAX. INSULATOR RESISTANCE: 5000MΩ min. DIELECTRIC WITHSTANDING VOLTAGE: 1000V AC rms

|                   |                                                                                |                                                                                                                                                                                                                | SW REFERENCE NO.: 661 ASSEMBLY  |                |                    |       |   |
|-------------------|--------------------------------------------------------------------------------|----------------------------------------------------------------------------------------------------------------------------------------------------------------------------------------------------------------|---------------------------------|----------------|--------------------|-------|---|
|                   | 661 SERIES D-SUB C                                                             | CONNECTOR                                                                                                                                                                                                      | DRAWN: C.B                      |                | DATE: AUG. 01/2018 |       |   |
|                   |                                                                                |                                                                                                                                                                                                                | CHECKED:                        |                | DATE:              |       |   |
| TO<br>VES<br>ICY. | EDAC INC<br>TORONTO, ONTARIO<br>CANADA<br>YOUR CONNECTION TO QUALITY & SERVICE | THESE DRAWINGS AND SPECIFICATIONS<br>ARE THE PROPERTY OF EDAC INC.,AND<br>SHALL NOT BE REPRODUCED,OR COPIED<br>OR USED AS THE BASIS FOR THE<br>MANUFACTURE OR SALE OF APPARATUS<br>WITHOUT WRITTEN PERMISSION. | SCALE: 1:1                      |                | SHEET              | 1 OF  | 1 |
|                   |                                                                                |                                                                                                                                                                                                                | DRAWING NUMBER: 661-009-664-007 |                |                    | ISSUE |   |
|                   |                                                                                |                                                                                                                                                                                                                | PART NUMBER: 66                 | 61-009-664-007 |                    |       | 1 |