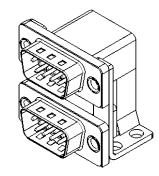

THIS IS A C.A.D. GENERATED DRAWING DO NOT MAKE MANUAL REVISIONS TO MASTER.

ORIGINAL

**ISSUE NUMBER** (1)

NOTES:

MATERIAL: HOUSING: THERMOPLASTIC POLYESTER, UL94V-0 **BLACK IN COLOUR** STEEL, NICKEL PLATED SHELL: CONTACT: COPPER ALLOY, 30µ GOLD PLATING

OPERATING TEMPERATURE: -55°C ~ 85°C

**CURRENT RATING: 3A PER CONTACT** CONTACT RESISTANCE:  $25m\Omega$  MAX. INSULATOR RESISTANCE: 5000MΩ min. DIELECTRIC WITHSTANDING VOLTAGE: 1000V AC rms

|                   |                                                                                |                                                                                                                                                                                                                | SW REFERENCE NO.: 661 ASSEMBLY  |                |                    |       |   |
|-------------------|--------------------------------------------------------------------------------|----------------------------------------------------------------------------------------------------------------------------------------------------------------------------------------------------------------|---------------------------------|----------------|--------------------|-------|---|
|                   | 661 SERIES D-SUB C                                                             | CONNECTOR                                                                                                                                                                                                      | DRAWN: C.B                      |                | DATE: AUG. 01/2018 |       |   |
|                   |                                                                                |                                                                                                                                                                                                                | CHECKED:                        |                | DATE:              |       |   |
| TO<br>VES<br>ICY. | EDAC INC<br>TORONTO, ONTARIO<br>CANADA<br>YOUR CONNECTION TO QUALITY & SERVICE | THESE DRAWINGS AND SPECIFICATIONS<br>ARE THE PROPERTY OF EDAC INC.,AND<br>SHALL NOT BE REPRODUCED,OR COPIED<br>OR USED AS THE BASIS FOR THE<br>MANUFACTURE OR SALE OF APPARATUS<br>WITHOUT WRITTEN PERMISSION. | SCALE: 1:1                      |                | SHEET              | 1 OF  | 1 |
|                   |                                                                                |                                                                                                                                                                                                                | DRAWING NUMBER: 661-009-664-007 |                |                    | ISSUE |   |
|                   |                                                                                |                                                                                                                                                                                                                | PART NUMBER: 66                 | 61-009-664-007 |                    |       | 1 |