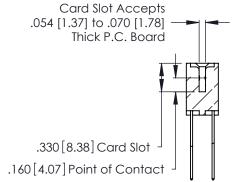

THIS IS A C.A.D. GENERATED DRAWING DO NOT MAKE MANUAL REVISIONS TO MASTER.

ISSUE NUMBER

ORIGINAL

1

**Contact Code 555** 

Contact Code 556

**Contact Code 558** 

**Contact Code 559** 

Contact Code 560

INSULATOR MATERIAL: THERMOPLASTIC POLYESTER, UL 94V-0 CONTACT MATERIAL; COPPER, NICKEL, TIN ALLOY CA-725 CONTACT PLATING: GOLD ON THE MATING AREA, TIN-LEAD

ON THE CONTACT TAILS, NICKEL UNDERPLATE

346/396 SERIES CARD EDGE CONNECTOR CONTACT CODE 555,556,558,559,560 DIMENSIONS

YOUR CONNECTION TO QUALITY & SERVICE

**EDAC INC** TORONTO, ONTARIO CANADA

THESE DRAWINGS AND SPECIFICATIONS ARE THE PROPERTY OF EDAC INC.,AND SHALL NOT BE REPRODUCED, OR COPIED OR USED AS THE BASIS FOR THE MANUFACTURE OR SALE OF APPARATUS WITHOUT WRITTEN PERMISSION.