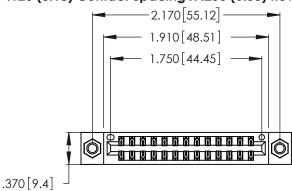

<u>Contact Dimensions:</u>
541-Wire Wrap .025 Sq. (0.64 Sq.) - Tail LG. =.750 (19.05)
.125 (3.18) Contact Spacing x .250 (6.35) Row Spacing

- INSULATOR MATERIAL: THERMOPLASTIC POLYESTER, UL 94V-0 CONTACT MATERIAL; COPPER, NICKEL, TIN ALLOY CA-725
- CONTACT PLATING: GOLD ON THE MATING AREA, TIN-LEAD ON THE CONTACT TAILS, NICKEL UNDERPLATE

THIS IS A C.A.D. GENERATED DRAWING DO NOT MAKE MANUAL REVISIONS TO MASTER.

ISSUE NUMBER ORIGINAL 1

346/396 SERIES CARD EDGE CONNECTOR PART NUMBER: 346-026-541-207

**EDAC INC** TORONTO, ONTARIO CANADA

THESE DRAWINGS AND SPECIFICATIONS ARE THE PROPERTY OF EDAC INC.,AND SHALL NOT BE REPRODUCED, OR COPIED OR USED AS THE BASIS FOR THE MANUFACTURE OR SALE OF APPARATUS WITHOUT WRITTEN PERMISSION.