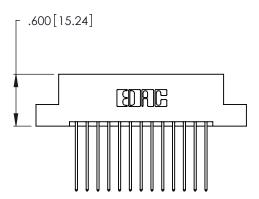

THIS IS A C.A.D. GENERATED DRAWING DO NOT MAKE MANUAL REVISIONS TO MASTER.

ISSUE NUMBER ORIGINAL 1

346/396 SERIES CARD EDGE CONNECTOR PART NUMBER: 346-026-541-207

**EDAC INC** TORONTO, ONTARIO CANADA

THESE DRAWINGS AND SPECIFICATIONS ARE THE PROPERTY OF EDAC INC.,AND SHALL NOT BE REPRODUCED, OR COPIED OR USED AS THE BASIS FOR THE MANUFACTURE OR SALE OF APPARATUS WITHOUT WRITTEN PERMISSION.