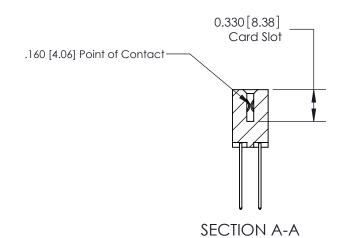

ISSUE NUMBER

ORIGINAL

1

|                     | 837/887 Series High Temp Card Edge Connector |                                                                                                                                                                                     | ACAD REFERENCE | NO. 837 EN       | 837 ENG MASTER |  |
|---------------------|----------------------------------------------|-------------------------------------------------------------------------------------------------------------------------------------------------------------------------------------|----------------|------------------|----------------|--|
| Contact Bend Detail |                                              | DRAWN: J.LEE                                                                                                                                                                        | DATE: OC       | DATE: OCT. 06/09 |                |  |
|                     | Confider Bend Defail                         |                                                                                                                                                                                     | CHECKED:       | DATE:            |                |  |
|                     | EDAC INC THE                                 | TORONTO, ONTARIO CANADA  TORONTO, ONTARIO CANADA  ARE THE PROPERTY OF EDAC INC.,AND SHALL NOT BE REPRODUCED,OR COPIED OR USED AS THE BASIS FOR THE MANUFACTURE OR SALE OF APPARATUS | SCALE: NTS     | SHEET            | 2 <b>OF</b> 2  |  |
|                     | TORONTO, ONTARIO                             |                                                                                                                                                                                     | DRAWING NUMBER |                  | ISSUE          |  |
|                     | YOUR CONNECTION TO QUALITY & SERVICE         |                                                                                                                                                                                     | 837 Assembly   |                  | 1              |  |