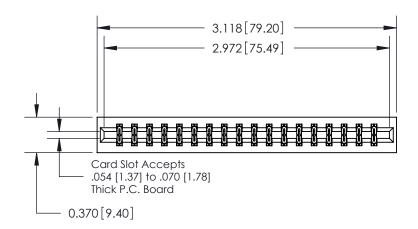

ISSUE NUMBER

ORIGINAL

**See Accompanying Pages for:** 

**Contact Bend Details** 

837/887 Series High Temp Card Edge Connector Part Number: 887-036-542-201

YOUR CONNECTION TO QUALITY & SERVICE

**EDAC INC** TORONTO, ONTARIO CANADA