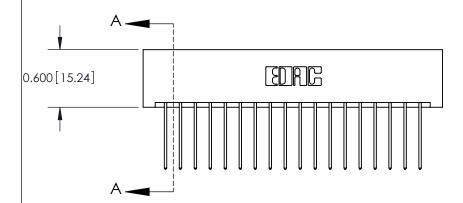

## **Contact Detail**

542-Wire Wrap .025 Sq.(0.64 Sq.) - Tail LG=.645(16.38) .156 [3.96] Contact Spacing x .200 [5.08] Row Spacing

THIS IS A C.A.D. GENERATED DRAWING DO NOT MAKE MANUAL REVISIONS TO MASTER.

ISSUE NUMBER

ORIGINAL

**See Accompanying Pages for:** 

**Contact Bend Details** 

837/887 Series High Temp Card Edge Connector Part Number: 887-036-542-201

YOUR CONNECTION TO QUALITY & SERVICE

**EDAC INC** TORONTO, ONTARIO CANADA