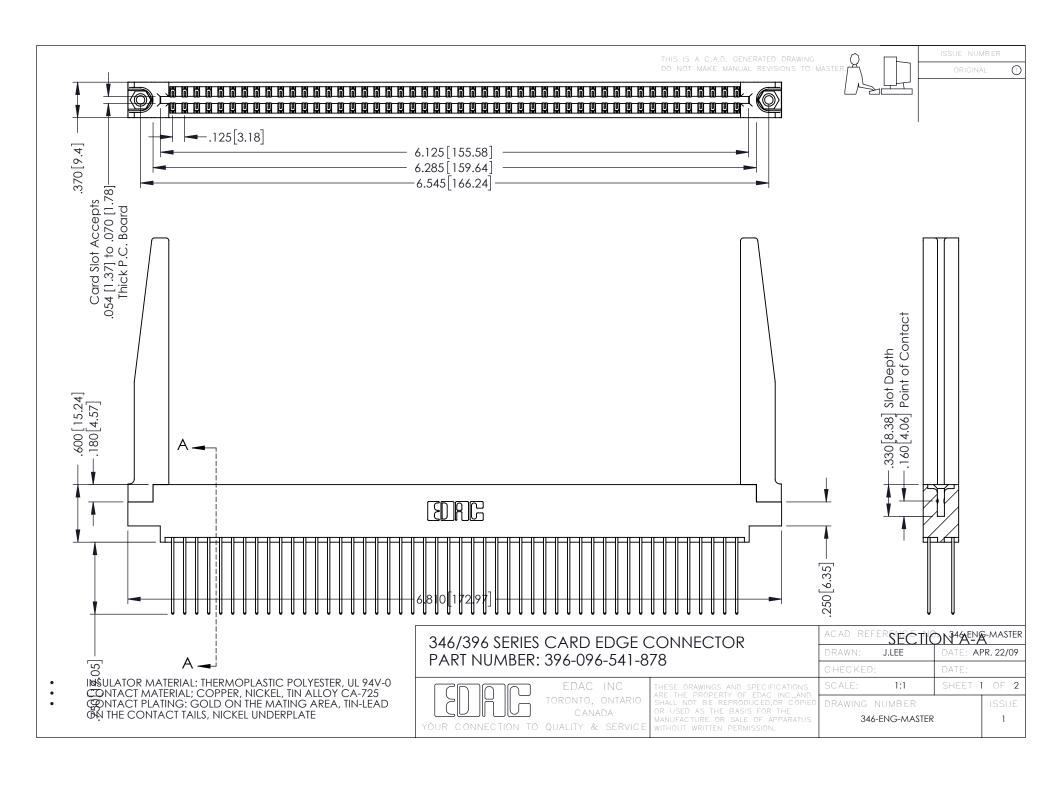

**Contact Code 555** 

**Contact Code 556** 

INSULATOR MATERIAL: THERMOPLASTIC POLYESTER, UL 94V-0 CONTACT MATERIAL; COPPER, NICKEL, TIN ALLOY CA-725

CONTACT PLATING: GOLD ON THE MATING AREA, TIN-LEAD ON THE CONTACT TAILS, NICKEL UNDERPLATE

## 346/396 SERIES CARD EDGE CONNECTOR CONTACT CODE 555,556,558,559,560 DIMENSIONS

YOUR CONNECTION TO QUALITY & SERVICE

|   | ACAD REFERENCE NO. 346-ENG-MASTER |                  |
|---|-----------------------------------|------------------|
|   | DRAWN: J.LEE                      | DATE: APR. 22/09 |
|   | CHECKED:                          | DATE:            |
|   | SCALE: 1:1                        | SHEET 2 OF 2     |
| D | DRAWING NUMBER                    | ISSUE            |