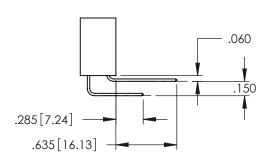

345/395 SERIES CARD EDGE CONNECTOR

**Contact Code 558** 

Contact Code 559

**Contact Code 560** 

INSULATOR MATERIAL: THERMOPLASTIC POLYESTER, UL 94V-0

DAP MATERIAL AVAILABLE UPON REQUEST

CONTACT MATERIAL; COPPER ALLOY CONTACT PLATING: GOLD ON THE MATING AREA, TIN PLATING ON THE CONTACT TAILS, NICKEL UNDERPLATE

<u>Contact Dimensions:</u>
520-P.C. Tail .030x.018(0.76x0.46) - Tail LG=.175(4.45)
.100 (2.54) Contact Spacing x .200 (5.08) Row Spacing

ACAD REFERENCE NO. 345-ENG-MASTER

- INSULATOR MATERIAL: THERMOPLASTIC PBT BLACK, UL 94V-0
- CONTACT MATERIAL; COPPER TIN ALLOY CONTACT PLATING: GOLD ON THE MATING AREA, TIN PLATING ON THE CONTACT TAILS, NICKEL UNDERPLATE