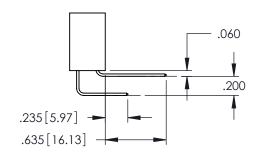

345/395 SERIES CARD EDGE CONNECTOR

**Contact Code 558** 

Contact Code 559

**Contact Code 560** 

INSULATOR MATERIAL: THERMOPLASTIC POLYESTER, UL 94V-0

DAP MATERIAL AVAILABLE UPON REQUEST

CONTACT MATERIAL; COPPER ALLOY CONTACT PLATING: GOLD ON THE MATING AREA, TIN PLATING ON THE CONTACT TAILS, NICKEL UNDERPLATE

<u>Contact Dimensions:</u>
520-P.C. Tail .030x.018(0.76x0.46) - Tail LG=.175(4.45)
.100 (2.54) Contact Spacing x .200 (5.08) Row Spacing

ACAD REFERENCE NO. 345-ENG-MASTER

- INSULATOR MATERIAL: THERMOPLASTIC PBT BLACK, UL 94V-0
- CONTACT MATERIAL; COPPER TIN ALLOY CONTACT PLATING: GOLD ON THE MATING AREA, TIN PLATING ON THE CONTACT TAILS, NICKEL UNDERPLATE