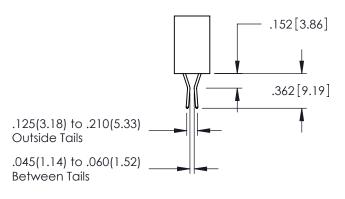

<u>Contact Dimensions:</u>
520-P.C. Tail .030x.018(0.76x0.46) - Tail LG=.175(4.45)
.100 (2.54) Contact Spacing x .200 (5.08) Row Spacing

ACAD REFERENCE NO. 345-ENG-MASTER

- INSULATOR MATERIAL: THERMOPLASTIC PBT BLACK, UL 94V-0
- CONTACT MATERIAL; COPPER TIN ALLOY CONTACT PLATING: GOLD ON THE MATING AREA, TIN PLATING ON THE CONTACT TAILS, NICKEL UNDERPLATE