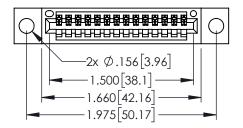

<u>Contact Dimensions:</u>
520-P.C. Tail .030x.018(0.76x0.46) - Tail LG=.175(4.45)
.100 (2.54) Contact Spacing x .200 (5.08) Row Spacing

ACAD REFERENCE NO. 345-ENG-MASTER

- INSULATOR MATERIAL: THERMOPLASTIC PBT BLACK, UL 94V-0
- CONTACT MATERIAL; COPPER TIN ALLOY CONTACT PLATING: GOLD ON THE MATING AREA, TIN PLATING ON THE CONTACT TAILS, NICKEL UNDERPLATE