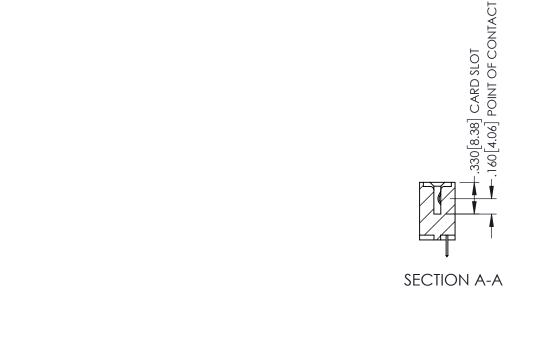

<u>Contact Dimensions:</u>
520-P.C. Tail .030x.018(0.76x0.46) - Tail LG=.175(4.45)
.100 (2.54) Contact Spacing x .200 (5.08) Row Spacing

ACAD REFERENCE NO. 345-ENG-MASTER

- INSULATOR MATERIAL: THERMOPLASTIC PBT BLACK, UL 94V-0
- CONTACT MATERIAL; COPPER TIN ALLOY CONTACT PLATING: GOLD ON THE MATING AREA, TIN PLATING ON THE CONTACT TAILS, NICKEL UNDERPLATE