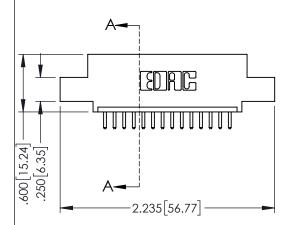

<u>Contact Dimensions:</u>
520-P.C. Tail .030x.018(0.76x0.46) - Tail LG=.175(4.45)
.100 (2.54) Contact Spacing x .200 (5.08) Row Spacing

ACAD REFERENCE NO. 345-ENG-MASTER

- INSULATOR MATERIAL: THERMOPLASTIC PBT BLACK, UL 94V-0
- CONTACT MATERIAL; COPPER TIN ALLOY CONTACT PLATING: GOLD ON THE MATING AREA, TIN PLATING ON THE CONTACT TAILS, NICKEL UNDERPLATE