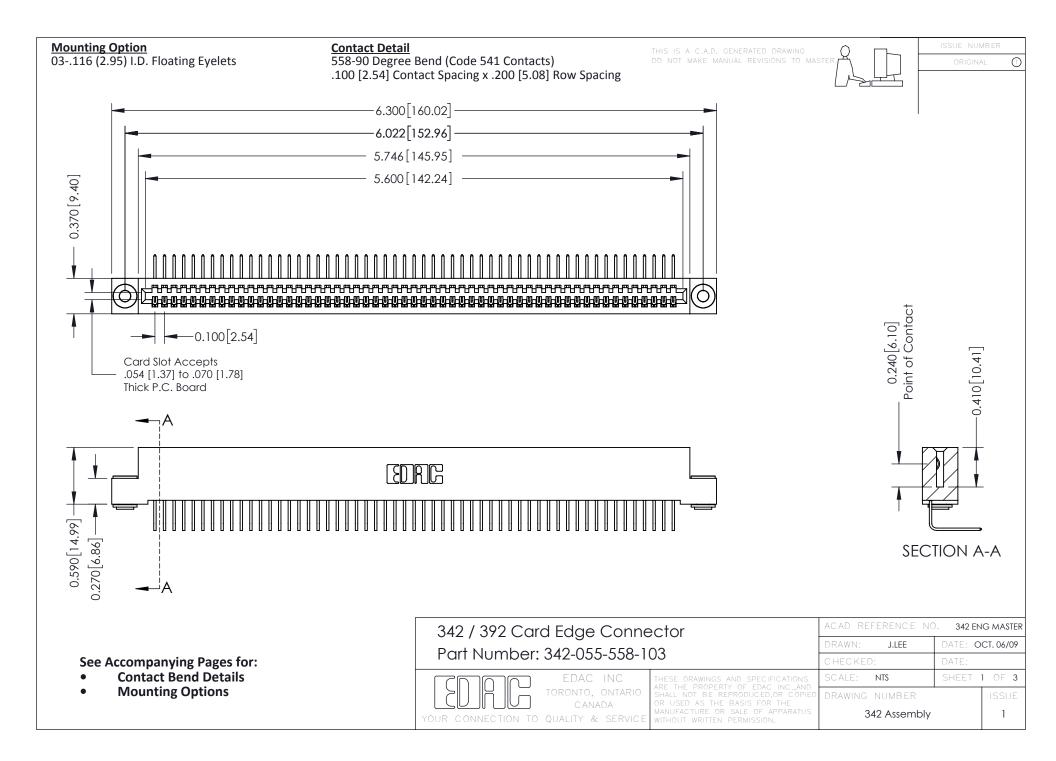

THIS IS A C.A.D. GENERATED DRAWING DO NOT MAKE MANUAL REVISIONS TO MASTER. ISSUE NUMBER

ORIGINAL

1



| 342 / 392 Series Card Edge Connector<br>Contact Bend Detail |                                                                                                                                                                                                  | ACAD REFERENCE NO. 342 ENG MASTER |             |                  |        |
|-------------------------------------------------------------|--------------------------------------------------------------------------------------------------------------------------------------------------------------------------------------------------|-----------------------------------|-------------|------------------|--------|
|