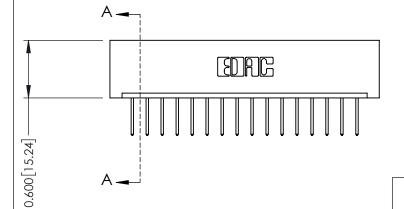

THIS IS A C.A.D. GENERATED DRAWING DO NOT MAKE MANUAL REVISIONS TO MASTER.

1

ORIGINAL

**See Accompanying Pages for:** 

- **Contact Bend Details**
- **Mounting Options**

| 337 / 387 Series Card Edge Connector |
|--------------------------------------|
| Part Number: 337-016-523-101         |