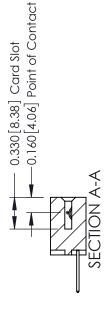

ISSUE NUMBER

ORIGINAL

1

| 337 / 387 Series Card Edge Connector<br>Contact Bend Detail |                                                                                                                                                                                                 | ACAD REFERENCE NO. | 337 ENG          | G MASTER      |
|-------------------------------------------------------------|-------------------------------------------------------------------------------------------------------------------------------------------------------------------------------------------------|--------------------|------------------|---------------|
|                                                             |                                                                                                                                                                                                 | DRAWN: J.LEE       | DATE: OCT. 06/09 |               |
|                                                             |                                                                                                                                                                                                 | CHECKED:           | DATE:            |               |
| TORONTO, ONTARIO ARE T SHALL OR US CANADA OR US MANU        | THESE DRAWINGS AND SPECIFICATIONS ARE THE PROPERTY OF EDAC INC.,AND SHALL NOT BE REPRODUCED,OR COPIED OR USED AS THE BASIS FOR THE MANUFACTURE OR SALE OF APPARATUS WITHOUT WRITTEN PERMISSION. | SCALE: NTS         | SHEET            | 2 <b>OF</b> 3 |
|                                                             |                                                                                                                                                                                                 | DRAWING NUMBER     |                  | ISSUE         |
|                                                             |                                                                                                                                                                                                 | 337 Assembly       |                  | 1             |