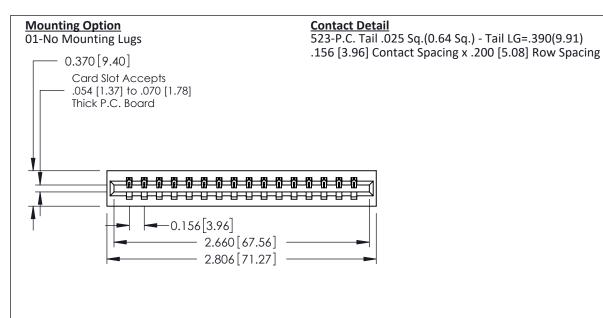

THIS IS A C.A.D. GENERATED DRAWING DO NOT MAKE MANUAL REVISIONS TO MASTER.

1

ORIGINAL

**See Accompanying Pages for:** 

- **Contact Bend Details**
- **Mounting Options**

| 337 / 387 Series Card Edge Connector |
|--------------------------------------|
| Part Number: 337-016-523-101         |