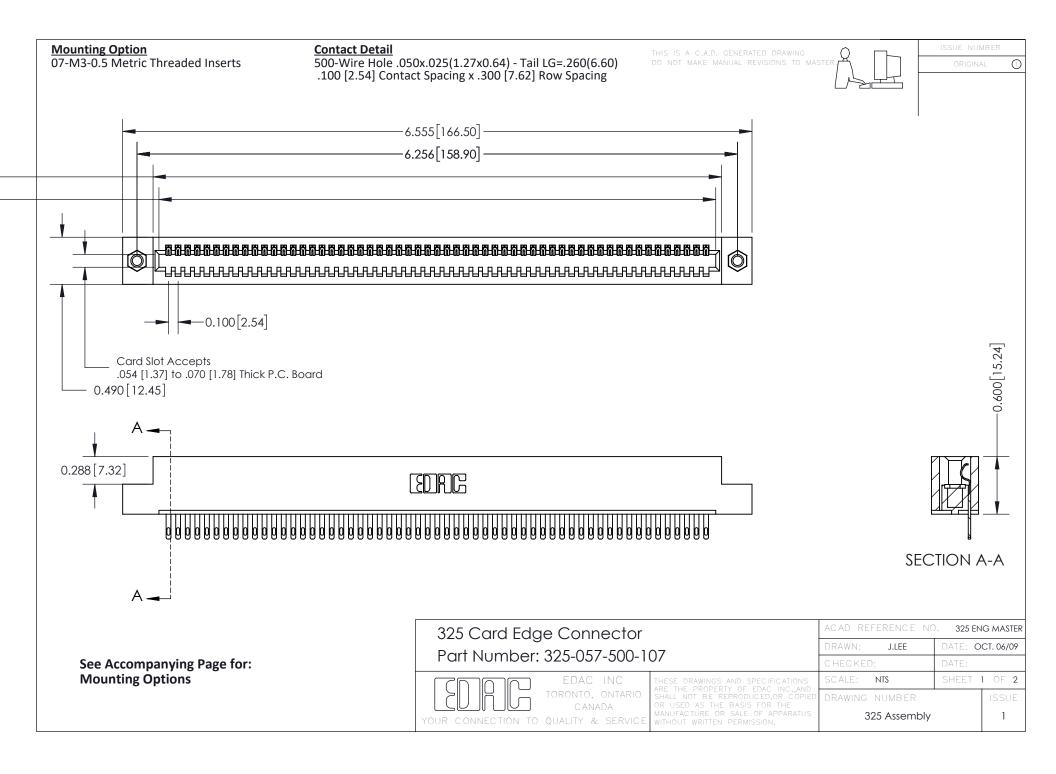

THIS IS A C.A.D. GENERATED DRAWING
DO NOT MAKE MANUAL REVISIONS TO MASTER.



ISSUE NUMBER

ORIGINAL

1



| 325 Card Edge Connector<br>Mounting Options |                                                                                                                                                                                                 | ACAD REFERENCE NO. 325 ENG MASTER |             |         |           |
|---------------------------------------------|-------------------------------------------------------------------------------------------------------------------------------------------------------------------------------------------------|-----------------------------------|-------------|---------|-----------|
|                                             |