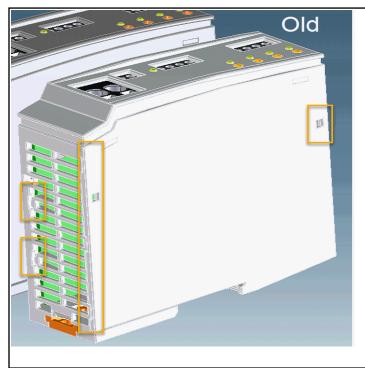

### Description for Product Change Notification

Slight change to the appearance of the housing due to a new plastic tool. The contour and size of the housing remain unchanged.

Ref: CCL180049-00

| Stock Status                      |     |  |  |
|-----------------------------------|-----|--|--|
| Can existing stock still be used? | Yes |  |  |
| Is mixture of stock acceptable?   | No  |  |  |
|                                   |     |  |  |
|                                   |     |  |  |