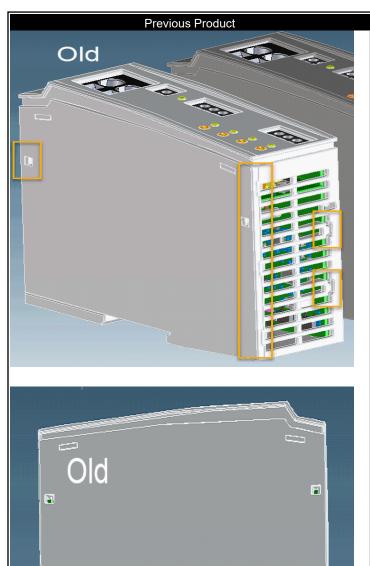

### Description for Product Change Notification

Slight change to the appearance of the housing due to a new plastic tool. The contour and size of the housing remain unchanged.

Ref: CCL180049-00

| Stock Status                      |     |  |  |
|-----------------------------------|-----|--|--|
| Can existing stock still be used? | Yes |  |  |
| Is mixture of stock acceptable?   | No  |  |  |
|                                   |     |  |  |
|                                   |     |  |  |