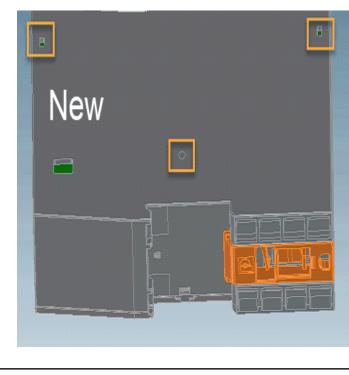

### Description for Product Change Notification

Slight change to the appearance of the housing due to a new plastic tool. The contour and size of the housing remain unchanged.

Ref: CCL180049-00

| Stock Status                      |     |  |  |
|-----------------------------------|-----|--|--|
| Can existing stock still be used? | Yes |  |  |
| Is mixture of stock acceptable?   | No  |  |  |
|                                   |     |  |  |
|                                   |     |  |  |