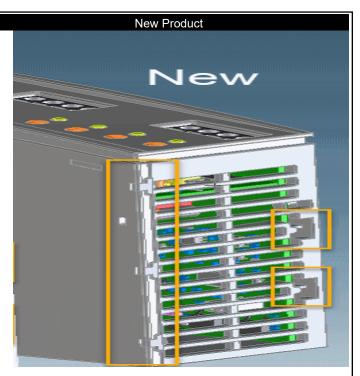

### Description for Product Change Notification

Slight change to the appearance of the housing due to a new plastic tool. The contour and size of the housing remain unchanged.

Ref: CCL180049-00

| Stock Status                      |     |  |  |
|-----------------------------------|-----|--|--|
| Can existing stock still be used? | Yes |  |  |
| Is mixture of stock acceptable?   | No  |  |  |
|                                   |     |  |  |
|                                   |     |  |  |