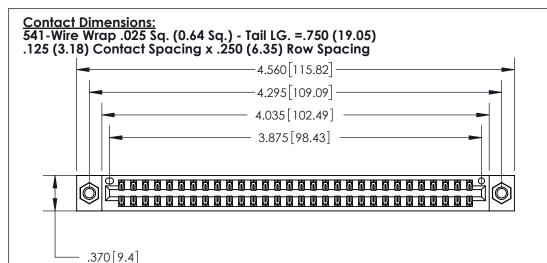

THIS IS A C.A.D. GENERATED DRAWING DO NOT MAKE MANUAL REVISIONS TO MASTER.

ISSUE NUMBER ORIGINAL

Card Slot Accepts .054 [1.37] to .070 [1.78] Thick P.C. Board .330 [8.38] Card Slot .160 [4.07] Point of Contact

INSULATOR MATERIAL: THERMOPLASTIC POLYESTER, UL 94V-0 CONTACT MATERIAL; COPPER, NICKEL, TIN ALLOY CA-725

CONTACT PLATING: GOLD ON THE MATING AREA, TIN-LEAD ON THE CONTACT TAILS, NICKEL UNDERPLATE

846/896 SERIES HIGH TEMP CARD EDGE CONNECTOR PART NUMBER: 896-060-541-807

YOUR CONNECTION TO QUALITY & SERVICE

**EDAC INC** TORONTO, ONTARIO CANADA

THESE DRAWINGS AND SPECIFICATIONS ARE THE PROPERTY OF EDAC INC.,AND SHALL NOT BE REPRODUCED, OR COPIED OR USED AS THE BASIS FOR THE MANUFACTURE OR SALE OF APPARATUS WITHOUT WRITTEN PERMISSION.

| ACAD REFERENCE NO. | 846-ENG-MASTER   |  |
|--------------------|------------------|--|
| DRAWN: J.LEE       | DATE: APR. 22/09 |  |
| CHECKED:           | DATE:            |  |
| SCALE: 1:1         | SHEET 1 OF 2     |  |
| DRAWING NUMBER     | ISSUE            |  |
| 846-FNG-MASTER     | 1                |  |