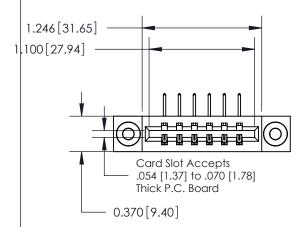

**Mounting Option** 

03-.116 (2.95) I.D. Floating Eyelets

ISSUE NUMBER ORIGINAL

1

|                                | 0.330 [8.38]<br>Card Slot |
|--------------------------------|---------------------------|
| .160 [4.06] Point of Contact—— |                           |
|                                |                           |
|                                |                           |
|                                | SECTION A-A               |