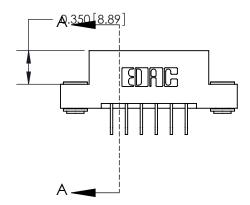

## **Contact Detail**

558-90 Degree Bend (Code 541 Contacts)

.156 [3.96] Contact Spacing x .200 [5.08] Row Spacing

**See Accompanying Page for: Contact Bend Details** 

THIS IS A C.A.D. GENERATED DRAWING DO NOT MAKE MANUAL REVISIONS TO MASTER.