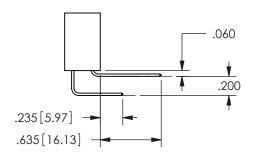

THIS IS A C.A.D. GENERATED DRAWING DO NOT MAKE MANUAL REVISIONS TO MASTER.

ISSUE NUMBER

ORIGINAL

1

**Contact Dimensions:** 523-P.C. Tail .025 Sq.(0.64 Sq.) - Tail LG=.390(9.91) .100 (2.54) Contact Spacing x .200 (5.08) Row Spacing

.160 4.06 .330[8.38] POINT OF CARD SLOT CONTACT .370 9.4

## 345/395 SERIES CARD EDGE CONNECTOR CONTACT CODE 555,556,558,559,560 DIMENSIONS

YOUR CONNECTION TO QUALITY & SERVICE

**EDAC INC** TORONTO, ONTARIO CANADA

THESE DRAWINGS AND SPECIFICATIONS ARE THE PROPERTY OF EDAC INC.,AND SHALL NOT BE REPRODUCED, OR COPIED OR USED AS THE BASIS FOR THE MANUFACTURE OR SALE OF APPARATUS WITHOUT WRITTEN PERMISSION.