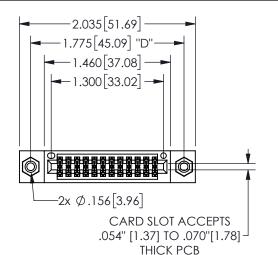

## 345/395 SERIES CARD EDGE CONNECTOR PART NUMBER: 345-024-523-808

YOUR CONNECTION TO QUALITY & SERVICE

**EDAC INC** TORONTO, ONTARIO CANADA

THESE DRAWINGS AND SPECIFICATIONS ARE THE PROPERTY OF EDAC INC.,AND SHALL NOT BE REPRODUCED, OR COPIED OR USED AS THE BASIS FOR THE MANUFACTURE OR SALE OF APPARATUS WITHOUT WRITTEN PERMISSION.

| 3LC11O117171        |                |           |  |
|---------------------|----------------|-----------|--|
| ACAD REFERENCE NO.  | 345-ENG-MASTER |           |  |
| DRAWN: R.STA.MONICA | DATEMA         | Y.16/2017 |  |
| CHECKED:            | DATE:          |           |  |
| SCALE: NTS          | SHEET 1        | OF 2      |  |
| DRAWING NUMBER      |                | ISSUE     |  |
| 345-ENG-MASTER      |                | 1         |  |
|                     |                |           |  |