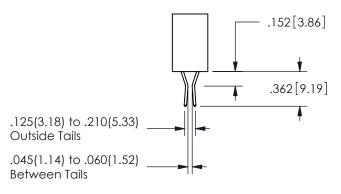

THIS IS A C.A.D. GENERATED DRAWING DO NOT MAKE MANUAL REVISIONS TO MASTER.

ISSUE NUMBER

ORIGINAL

1

**Contact Dimensions:** 523-P.C. Tail .025 Sq.(0.64 Sq.) - Tail LG=.390(9.91) .100 (2.54) Contact Spacing x .200 (5.08) Row Spacing

## 345/395 SERIES CARD EDGE CONNECTOR CONTACT CODE 555,556,558,559,560 DIMENSIONS

YOUR CONNECTION TO QUALITY & SERVICE

**EDAC INC** TORONTO, ONTARIO CANADA

THESE DRAWINGS AND SPECIFICATIONS ARE THE PROPERTY OF EDAC INC.,AND SHALL NOT BE REPRODUCED, OR COPIED OR USED AS THE BASIS FOR THE MANUFACTURE OR SALE OF APPARATUS WITHOUT WRITTEN PERMISSION.