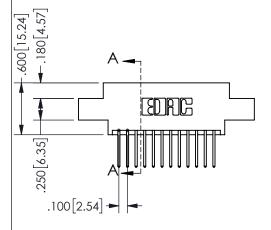

SECTION A-A

ISSUE NUMBER ORIGINAL

1

**Contact Code 558** 

Contact Code 559

**Contact Code 560** 

INSULATOR MATERIAL: THERMOPLASTIC POLYESTER, UL 94V-0 DAP MATERIAL AVAILABLE UPON REQUEST

CONTACT MATERIAL; COPPER ALLOY CONTACT PLATING: GOLD ON THE MATING AREA, TIN PLATING ON THE CONTACT TAILS, NICKEL UNDERPLATE

## 345/395 SERIES CARD EDGE CONNECTOR CONTACT CODE 555,556,558,559,560 DIMENSIONS

YOUR CONNECTION TO QUALITY & SERVICE

**EDAC INC** TORONTO, ONTARIO CANADA

THESE DRAWINGS AND SPECIFICATIONS ARE THE PROPERTY OF EDAC INC.,AND SHALL NOT BE REPRODUCED, OR COPIED OR USED AS THE BASIS FOR THE MANUFACTURE OR SALE OF APPARATUS WITHOUT WRITTEN PERMISSION.

| ACAD REFERENCE NO.  | 345-ENG-MASTER   |  |
|---------------------|------------------|--|
| DRAWN: R.STA.MONICA | DATE:MAY.16/2017 |  |
| CHECKED:            | DATE:            |  |
| SCALE: 1:1          | SHEET 2 OF 2     |  |
| DRAWING NUMBER      | ISSUE            |  |
| 345-ENG-MASTER      | 1                |  |