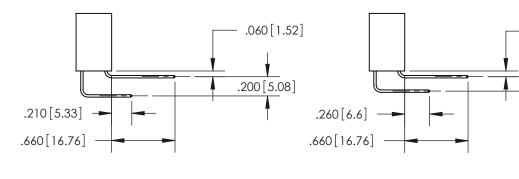

THIS IS A C.A.D. GENERATED DRAWING DO NOT MAKE MANUAL REVISIONS TO MASTER.

ISSUE NUMBER

.165[4.19]

ORIGINAL

1

.060 [1.52] .150 [3.81] .125(3.18) to .210(5.33)

.375 [9.54] .125(3.18) to .210(5.33)

**Contact Code 558** 

**Contact Code 559** 

**Contact Code 560** 

INSULATOR MATERIAL: THERMOPLASTIC POLYESTER, UL 94V-0 CONTACT MATERIAL; COPPER, NICKEL, TIN ALLOY CA-725 CONTACT PLATING: GOLD ON THE MATING AREA, TIN-LEAD ON THE CONTACT TAILS, NICKEL UNDERPLATE

## 846/896 SERIES HIGH TEMP CARD EDGE CONNECTOR CONTACT CODE 555,556,558,559,560 DIMENSIONS

YOUR CONNECTION TO QUALITY & SERVICE

**EDAC INC** TORONTO, ONTARIO CANADA

THESE DRAWINGS AND SPECIFICATIONS ARE THE PROPERTY OF EDAC INC.,AND SHALL NOT BE REPRODUCED, OR COPIED OR USED AS THE BASIS FOR THE MANUFACTURE OR SALE OF APPARATUS WITHOUT WRITTEN PERMISSION.

**Outside Tails** 

**Outside Tails** 

| ACAD REFERENCE NO. |       | 846-ENG-MASTER   |        |  |
|--------------------|-------|------------------|--------|--|
| DRAWN:             | J.LEE | DATE: APR. 22/09 |        |  |
| CHECKED:           |       | DATE:            |        |  |
| SCALE:             | 1:1   | SHEET            | 2 OF 2 |  |
| DRAWING NUMBER     |       |                  | ISSUE  |  |