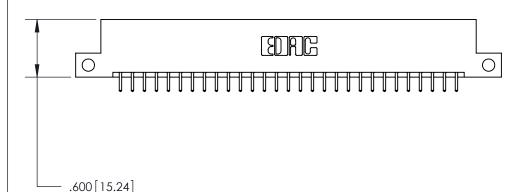

THIS IS A C.A.D. GENERATED DRAWING DO NOT MAKE MANUAL REVISIONS TO MASTER.

ISSUE NUMBER

ORIGINAL

Card Slot Accepts .054 [1.37] to .070 [1.78] Thick P.C. Board .330 [8.38] Card Slot .160 [4.07] Point of Contact -

INSULATOR MATERIAL: THERMOPLASTIC POLYESTER, UL 94V-0 CONTACT MATERIAL; COPPER, NICKEL, TIN ALLOY CA-725

CONTACT PLATING: GOLD ON THE MATING AREA, TIN-LEAD ON THE CONTACT TAILS, NICKEL UNDERPLATE

| 846/896 SERIES H | IIGH TEMP  | CARD | EDGE ( | CONNE | CTOF |
|------------------|------------|------|--------|-------|------|
| PART NUMBER: 8   | 96-058-521 | -212 |        |       |      |