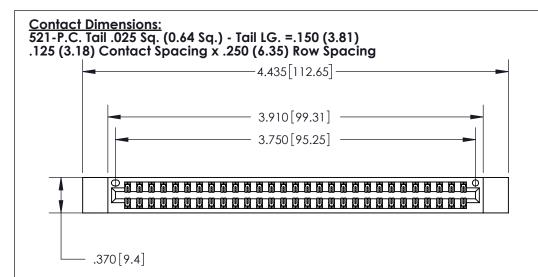

THIS IS A C.A.D. GENERATED DRAWING DO NOT MAKE MANUAL REVISIONS TO MASTER.

ISSUE NUMBER

ORIGINAL

Card Slot Accepts .054 [1.37] to .070 [1.78] Thick P.C. Board .330 [8.38] Card Slot .160 [4.07] Point of Contact -

INSULATOR MATERIAL: THERMOPLASTIC POLYESTER, UL 94V-0 CONTACT MATERIAL; COPPER, NICKEL, TIN ALLOY CA-725

CONTACT PLATING: GOLD ON THE MATING AREA, TIN-LEAD ON THE CONTACT TAILS, NICKEL UNDERPLATE

| 846/896 SERIES H | IIGH TEMP  | CARD | EDGE ( | CONNE | CTOF |
|------------------|------------|------|--------|-------|------|
| PART NUMBER: 8   | 96-058-521 | -212 |        |       |      |