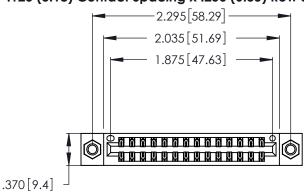

Contact Dimensions: 500-Wire Hole .050x.025 (1.27x0.64) - Tail LG. =.260 (6.60) .125 (3.18) Contact Spacing x .250 (6.35) Row Spacing

- INSULATOR MATERIAL: THERMOPLASTIC POLYESTER, UL 94V-0 CONTACT MATERIAL; COPPER, NICKEL, TIN ALLOY CA-725
- CONTACT PLATING: GOLD ON THE MATING AREA, TIN-LEAD ON THE CONTACT TAILS, NICKEL UNDERPLATE

THIS IS A C.A.D. GENERATED DRAWING DO NOT MAKE MANUAL REVISIONS TO MASTER.

| 346/396 SERIES CARD EDGE CONNECTO | R |
|-----------------------------------|---|
| PART NUMBER: 346-028-500-807      |   |

**EDAC INC** TORONTO, ONTARIO CANADA