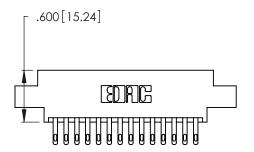

THIS IS A C.A.D. GENERATED DRAWING DO NOT MAKE MANUAL REVISIONS TO MASTER.

| 346/396 SERIES CARD EDGE CONNECTO | R |
|-----------------------------------|---|
| PART NUMBER: 346-028-500-807      |   |

**EDAC INC** TORONTO, ONTARIO CANADA

**Contact Code 560** 

INSULATOR MATERIAL: THERMOPLASTIC POLYESTER, UL 94V-0 CONTACT MATERIAL; COPPER, NICKEL, TIN ALLOY CA-725 CONTACT PLATING: GOLD ON THE MATING AREA, TIN-LEAD

ON THE CONTACT TAILS, NICKEL UNDERPLATE