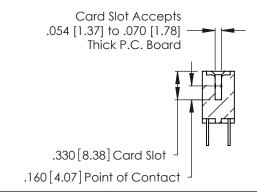

**Contact Code 560** 

INSULATOR MATERIAL: THERMOPLASTIC POLYESTER, UL 94V-0 CONTACT MATERIAL; COPPER, NICKEL, TIN ALLOY CA-725 CONTACT PLATING: GOLD ON THE MATING AREA, TIN-LEAD

ON THE CONTACT TAILS, NICKEL UNDERPLATE

346/396 SERIES CARD EDGE CONNECTOR CONTACT CODE 555,556,558,559,560 DIMENSIONS

YOUR CONNECTION TO QUALITY & SERVICE

**EDAC INC** TORONTO, ONTARIO CANADA

THESE DRAWINGS AND SPECIFICATIONS ARE THE PROPERTY OF EDAC INC.,AND SHALL NOT BE REPRODUCED, OR COPIED OR USED AS THE BASIS FOR THE MANUFACTURE OR SALE OF APPARATUS WITHOUT WRITTEN PERMISSION.