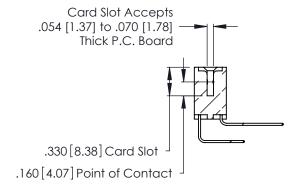

Contact Dimensions:
558-90 Degree Bend (Code 541 Contacts)
See Sheet 2 for Contact Code 555, 556, 558, 559, 560 Dimensions

2.035[51.69] -1.875[47.63] -.370 [9.4]

- INSULATOR MATERIAL: THERMOPLASTIC POLYESTER, UL 94V-0 CONTACT MATERIAL; COPPER, NICKEL, TIN ALLOY CA-725
- CONTACT PLATING: GOLD ON THE MATING AREA, TIN-LEAD ON THE CONTACT TAILS, NICKEL UNDERPLATE

Contact Code 560

INSULATOR MATERIAL: THERMOPLASTIC POLYESTER, UL 94V-0 CONTACT MATERIAL; COPPER, NICKEL, TIN ALLOY CA-725 CONTACT PLATING: GOLD ON THE MATING AREA, TIN-LEAD

ON THE CONTACT TAILS, NICKEL UNDERPLATE

346/396 SERIES CARD EDGE CONNECTOR CONTACT CODE 555,556,558,559,560 DIMENSIONS

YOUR CONNECTION TO QUALITY & SERVICE

**EDAC INC** TORONTO, ONTARIO CANADA

THESE DRAWINGS AND SPECIFICATIONS ARE THE PROPERTY OF EDAC INC.,AND SHALL NOT BE REPRODUCED, OR COPIED OR USED AS THE BASIS FOR THE MANUFACTURE OR SALE OF APPARATUS WITHOUT WRITTEN PERMISSION.