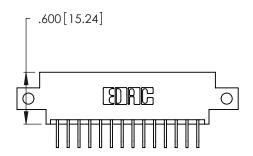

THIS IS A C.A.D. GENERATED DRAWING DO NOT MAKE MANUAL REVISIONS TO MASTER.

| 346/396 SERIES CARD EDGE CONNECTOR |
|------------------------------------|
| PART NUMBER: 346-028-558-812       |

**EDAC INC** TORONTO, ONTARIO CANADA

THESE DRAWINGS AND SPECIFICATIONS ARE THE PROPERTY OF EDAC INC.,AND SHALL NOT BE REPRODUCED, OR COPIED OR USED AS THE BASIS FOR THE MANUFACTURE OR SALE OF APPARATUS WITHOUT WRITTEN PERMISSION.

| ACAD REFERENCE NO. |       | 346-ENG-MASTER |           |
|--------------------|-------|----------------|-----------|
| DRAWN:             | J.LEE | DATE: AF       | PR. 22/09 |
| CHECKED:           |       | DATE:          |           |
| SCALE:             | N.T.S | SHEET          | OF 2      |
| DRAWING NUMBER     |       |                | ISSUE     |
| 346-ENG-MASTER     |       |                | 1         |
|                    |       |                |           |