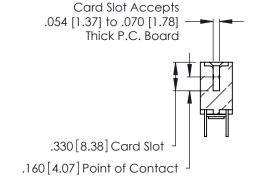

**Contact Code 560** 

INSULATOR MATERIAL: THERMOPLASTIC POLYESTER, UL 94V-0 CONTACT MATERIAL; COPPER, NICKEL, TIN ALLOY CA-725 CONTACT PLATING: GOLD ON THE MATING AREA, TIN-LEAD

ON THE CONTACT TAILS, NICKEL UNDERPLATE

346/396 SERIES CARD EDGE CONNECTOR CONTACT CODE 555,556,558,559,560 DIMENSIONS

YOUR CONNECTION TO QUALITY & SERVICE

**EDAC INC** TORONTO, ONTARIO CANADA

THESE DRAWINGS AND SPECIFICATIONS ARE THE PROPERTY OF EDAC INC.,AND SHALL NOT BE REPRODUCED, OR COPIED OR USED AS THE BASIS FOR THE MANUFACTURE OR SALE OF APPARATUS WITHOUT WRITTEN PERMISSION.