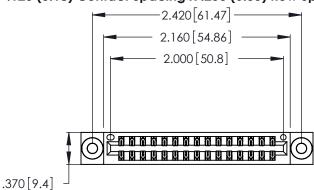

Contact Dimensions: 500-Wire Hole .050x.025 (1.27x0.64) - Tail LG. =.260 (6.60) .125 (3.18) Contact Spacing x .250 (6.35) Row Spacing

- INSULATOR MATERIAL: THERMOPLASTIC POLYESTER, UL 94V-0 CONTACT MATERIAL; COPPER, NICKEL, TIN\_ALLOY CA-725
- CONTACT PLATING: GOLD ON THE MATING AREA, TIN-LEAD ON THE CONTACT TAILS, NICKEL UNDERPLATE

THIS IS A C.A.D. GENERATED DRAWING DO NOT MAKE MANUAL REVISIONS TO MASTER.

346/396 SERIES CARD EDGE CONNECTOR PART NUMBER: 346-030-500-203

**EDAC INC** TORONTO, ONTARIO CANADA

THESE DRAWINGS AND SPECIFICATIONS ARE THE PROPERTY OF EDAC INC.,AND SHALL NOT BE REPRODUCED, OR COPIED OR USED AS THE BASIS FOR THE MANUFACTURE OR SALE OF APPARATUS WITHOUT WRITTEN PERMISSION.