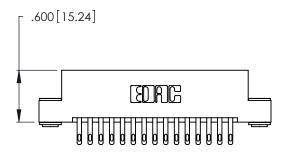

THIS IS A C.A.D. GENERATED DRAWING DO NOT MAKE MANUAL REVISIONS TO MASTER.

346/396 SERIES CARD EDGE CONNECTOR PART NUMBER: 346-030-500-203

**EDAC INC** TORONTO, ONTARIO CANADA

THESE DRAWINGS AND SPECIFICATIONS ARE THE PROPERTY OF EDAC INC.,AND SHALL NOT BE REPRODUCED, OR COPIED OR USED AS THE BASIS FOR THE MANUFACTURE OR SALE OF APPARATUS WITHOUT WRITTEN PERMISSION.