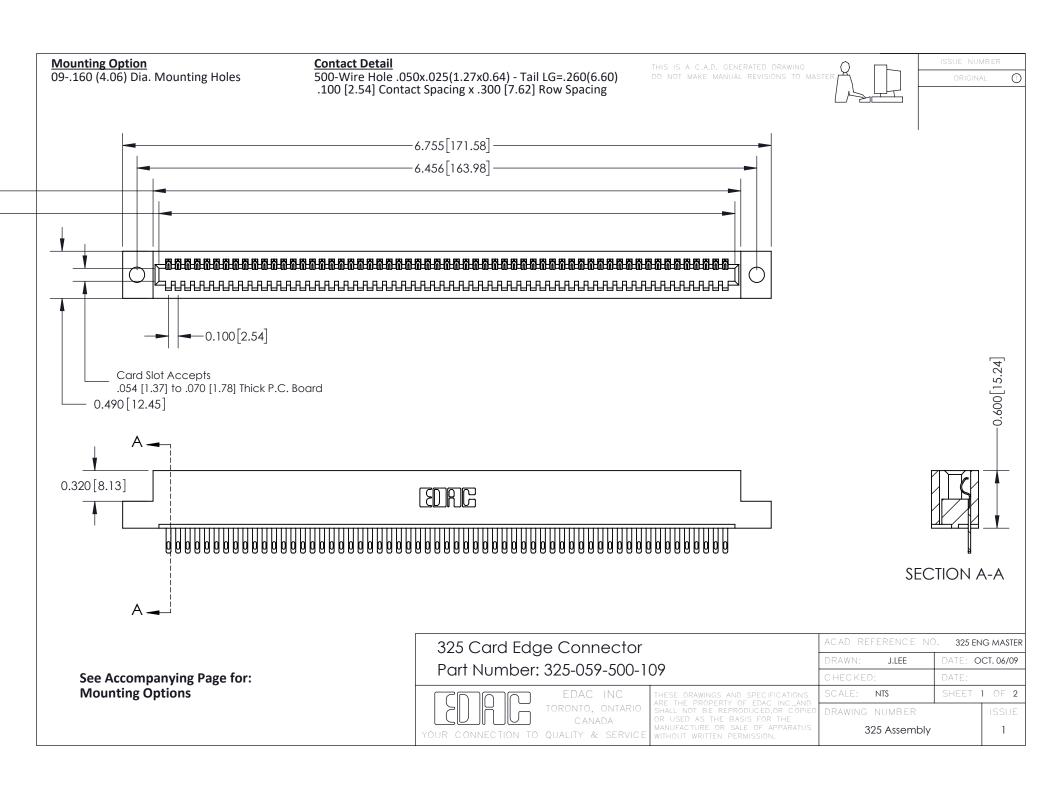

THIS IS A C.A.D. GENERATED DRAWING
DO NOT MAKE MANUAL REVISIONS TO MASTER.

ISSUE NUMBER

ORIGINAL

1

| 325 Card Edge Connector<br>Mounting Options |                                                                                                                                                                                                 | ACAD REFERENCE NO. 325 ENG MASTER |             |         |           |
|---------------------------------------------|-------------------------------------------------------------------------------------------------------------------------------------------------------------------------------------------------|-----------------------------------|-------------|---------|-----------|
|                                             |                                                                                                                                                                                                 | DRAWN:                            | J.LEE       | DATE: O | CT. 06/09 |
|                                             |                                                                                                                                                                                                 | CHECKED:                          |             | DATE:   |           |
| TORONTO, ONTARIO CANADA                     | THESE DRAWINGS AND SPECIFICATIONS ARE THE PROPERTY OF EDAC INC.,AND SHALL NOT BE REPRODUCED,OR COPIED OR USED AS THE BASIS FOR THE MANUFACTURE OR SALE OF APPARATUS WITHOUT WRITTEN PERMISSION. | SCALE:                            | NTS         | SHEET : | 2 OF 2    |
|                                             |                                                                                                                                                                                                 | DRAWING                           | NUMBER      |         | ISSUE     |
|                                             |                                                                                                                                                                                                 | 3                                 | 25 Assembly |         | 1         |