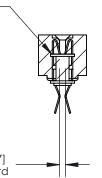

**Mounting Option** .116 (2.95) I.D. Floating Eyelets **Contact Detail** 

Extender Board Bend (Code 522 Contacts)

.156 [3.96] Contact Spacing x .200 [5.08] Row Spacing

**SECTION A-A** 

.095 [2.41] Point of Contact (Measured from bottom of Card Slot)