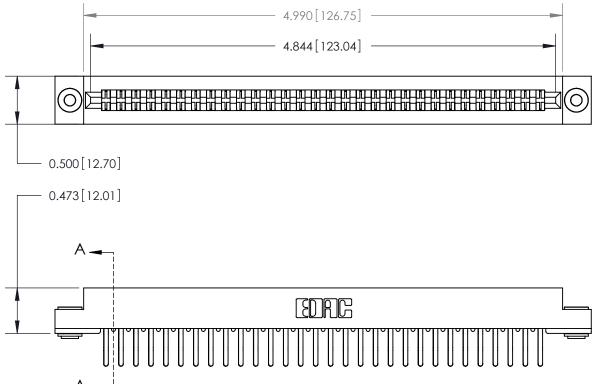

**Mounting Option** .116 (2.95) I.D. Floating Eyelets **Contact Detail** 

Extender Board Bend (Code 522 Contacts)

.156 [3.96] Contact Spacing x .200 [5.08] Row Spacing

**SECTION A-A** 

.095 [2.41] Point of Contact (Measured from bottom of Card Slot)

Card Slot Accepts .054 [1.37] to .070 [1.78] Thick P.C. Board

**See Accompanying Page for:** 

**Contact Bend Details** 

807/857 Series High Temp Card Edge Connector Part Number: 857-060-460-203

| VOLID CONI | NECTI | ON - |
|------------|-------|------|

807 Assembly