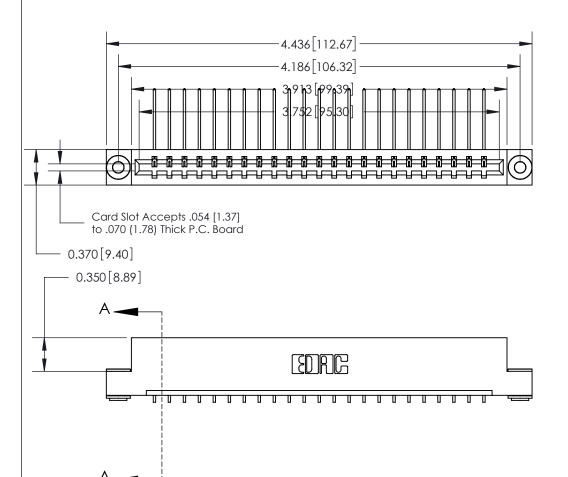

## **See Accompanying Page for:**

- **Bend Detail**
- **Mounting Options**

833 Series High Temp Card Edge Connector Part Number: 833-023-559-103

**EDAC INC** TORONTO, ONTARIO CANADA

THESE DRAWINGS AND SPECIFICATIONS ARE THE PROPERTY OF EDAC INC.,AND SHALL NOT BE REPRODUCED, OR COPIED OR USED AS THE BASIS FOR THE MANUFACTURE OR SALE OF APPARATUS WITHOUT WRITTEN PERMISSION.