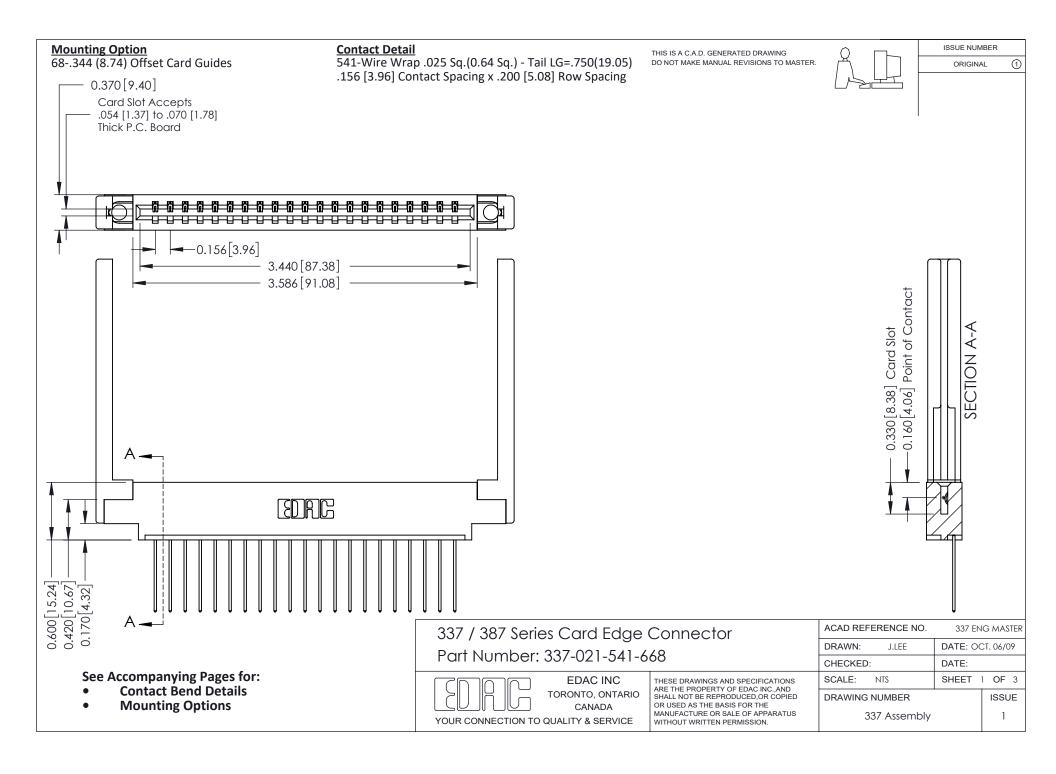

ISSUE NUMBER

ORIGINAL

1



| 337 / 387 Series Card Edge Connector<br>Contact Bend Detail           |                                                                                                                                                                                                  | ACAD REFERENCE NO. 337 E |                  | G MASTER      |
|-----------------------------------------------------------------------|--------------------------------------------------------------------------------------------------------------------------------------------------------------------------------------------------|--------------------------|------------------|---------------|
|                                                                       |