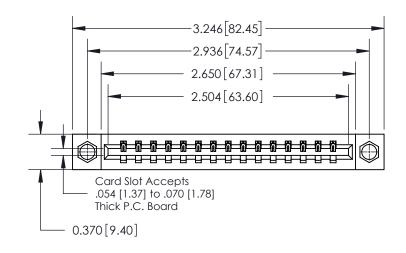

**Mounting Option** 

08-#4-40 Unified Threaded Inserts

## **Contact Detail**

500-Wire Hole .050x.025(1.27x0.64) - Tail LG=.260(6.60)

.156 [3.96] Contact Spacing x .200 [5.08] Row Spacing

THIS IS A C.A.D. GENERATED DRAWING DO NOT MAKE MANUAL REVISIONS TO MASTER.

ISSUE NUMBER ORIGINAL

0.600 [15.24] 0.330[8.38] Card Slot .160 [4.06] Point of Contact SECTION A-A

837/887 Series High Temp Card Edge Connector Part Number: 837-015-500-608

YOUR CONNECTION TO QUALITY & SERVICE