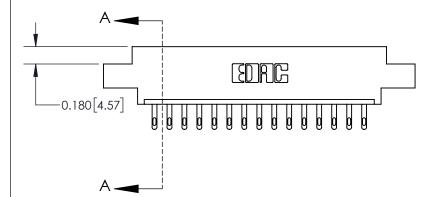

007 5110 111675

ACAD DEFEDENCE NO

**See Accompanying Page for:** 

**Contact Bend Details** 

ISSUE NUMBER

ORIGINAL

1

| 837/887 Series High Temp Card Edge Connector<br>Contact Bend Detail |                                                                                                                                    | ACAD REFERENCE NO. | 837 ENG MASTER   |               |
|---------------------------------------------------------------------|------------------------------------------------------------------------------------------------------------------------------------|--------------------|------------------|---------------|
|                                                                     |                                                                                                                                    | DRAWN: J.LEE       | DATE: OCT. 06/09 |               |
|                                                                     |                                                                                                                                    | CHECKED:           | DATE:            |               |
| EDAC INC                                                            | THESE DRAWINGS AND SPECIFICATIONS ARE THE PROPERTY OF EDAC INC.,AND SHALL NOT BE REPRODUCED,OR COPIED OR USED AS THE BASIS FOR THE | SCALE: NTS         | SHEET            | 2 <b>OF</b> 2 |
| TORONTO, ONTARIO CANADA                                             |                                                                                                                                    | DRAWING NUMBER     | •                | ISSUE         |
| YOUR CONNECTION TO QUALITY & SERVICE                                | MANUFACTURE OR SALE OF APPARATUS WITHOUT WRITTEN PERMISSION.                                                                       | 837 Assembly       |                  | 1             |