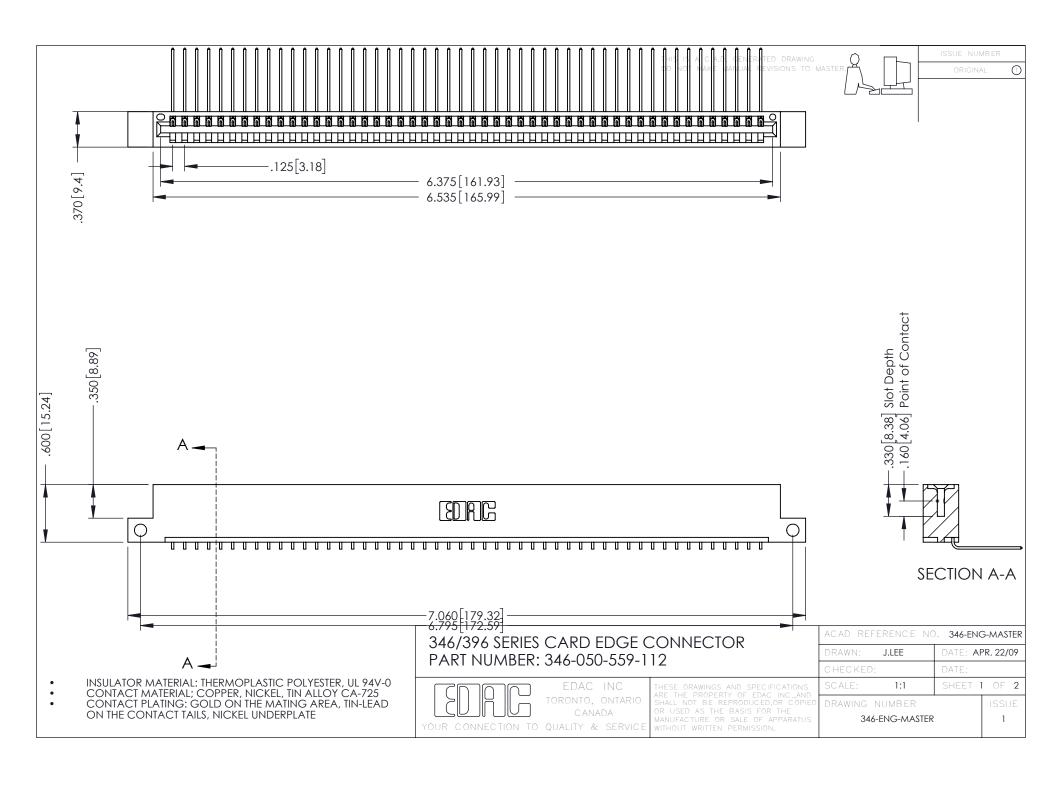

## 346/396 SERIES CARD EDGE CONNECTOR CONTACT CODE 555,556,558,559,560 DIMENSIONS

YOUR CONNECTION TO QUALITY & SERVICE

|   | ACAD REFERENCE NO. 346-ENG-MASTER |                  |
|---|-----------------------------------|------------------|
|   | DRAWN: J.LEE                      | DATE: APR. 22/09 |
|   | CHECKED:                          | DATE:            |
|   | SCALE: 1:1                        | SHEET 2 OF 2     |
| D | DRAWING NUMBER                    | ISSUE            |

346-ENG-MASTER