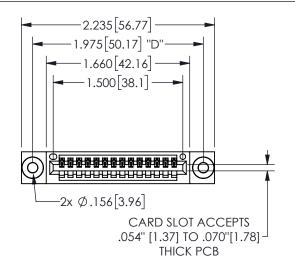

## 345/395 SERIES CARD EDGE CONNECTOR PART NUMBER: 345-014-500-603

YOUR CONNECTION TO QUALITY & SERVICE

**EDAC INC** TORONTO, ONTARIO CANADA

THESE DRAWINGS AND SPECIFICATIONS ARE THE PROPERTY OF EDAC INC.,AND SHALL NOT BE REPRODUCED, OR COPIED OR USED AS THE BASIS FOR THE MANUFACTURE OR SALE OF APPARATUS WITHOUT WRITTEN PERMISSION.

THIS IS A C.A.D. GENERATED DRAWING DO NOT MAKE MANUAL REVISIONS TO MASTER.

ISSUE NUMBER

ORIGINAL

1

<u>Contact Dimensions:</u>
500-Wire Hole .050x.025(1.27x0.64) - Tail LG=.260(6.60)
.100 (2.54) Contact Spacing x .200 (5.08) Row Spacing