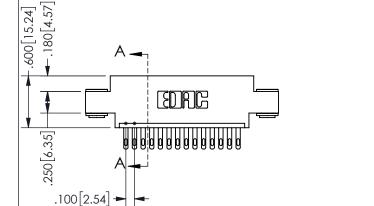

## 345/395 SERIES CARD EDGE CONNECTOR PART NUMBER: 345-014-500-603

YOUR CONNECTION TO QUALITY & SERVICE

**EDAC INC** TORONTO, ONTARIO CANADA

THESE DRAWINGS AND SPECIFICATIONS ARE THE PROPERTY OF EDAC INC.,AND SHALL NOT BE REPRODUCED, OR COPIED OR USED AS THE BASIS FOR THE MANUFACTURE OR SALE OF APPARATUS WITHOUT WRITTEN PERMISSION.

| SECTION A-A         |                  |  |
|---------------------|------------------|--|
| ACAD REFERENCE NO.  | 345-ENG-MASTER   |  |
| DRAWN: R.STA.MONICA | DATE:MAY.16/2017 |  |
| CHECKED:            | DATE:            |  |
| SCALE: NTS          | SHEET 1 OF 2     |  |
| DRAWING NUMBER      | ISSUE            |  |
| 345-ENG-MASTE       | R 1              |  |