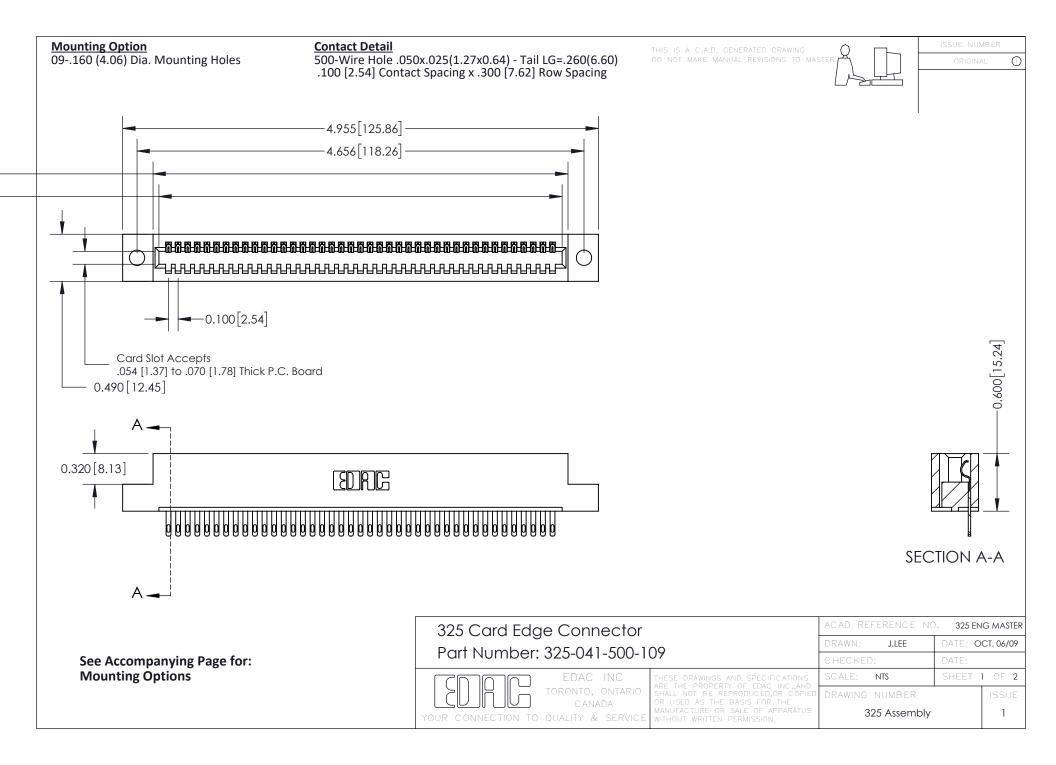

THIS IS A C.A.D. GENERATED DRAWING
DO NOT MAKE MANUAL REVISIONS TO MASTER.

ISSUE NUMBER

ORIGINAL

1

| 325 Card Edge Connector<br>Mounting Options |                                                                                                                                                                                                 | ACAD REFERENCE NO. 325 ENG MASTER |             |         |           |
|---------------------------------------------|-------------------------------------------------------------------------------------------------------------------------------------------------------------------------------------------------|-----------------------------------|-------------|---------|-----------|
|                                             |                                                                                                                                                                                                 | DRAWN:                            | J.LEE       | DATE: O | CT. 06/09 |
|                                             |                                                                                                                                                                                                 | CHECKED:                          |             | DATE:   |           |
| TORONTO, ONTARIO CANADA                     | THESE DRAWINGS AND SPECIFICATIONS ARE THE PROPERTY OF EDAC INC.,AND SHALL NOT BE REPRODUCED,OR COPIED OR USED AS THE BASIS FOR THE MANUFACTURE OR SALE OF APPARATUS WITHOUT WRITTEN PERMISSION. | SCALE:                            | NTS         | SHEET : | 2 OF 2    |
|                                             |                                                                                                                                                                                                 | DRAWING                           | NUMBER      |         | ISSUE     |
|                                             |                                                                                                                                                                                                 | 3                                 | 25 Assembly |         | 1         |