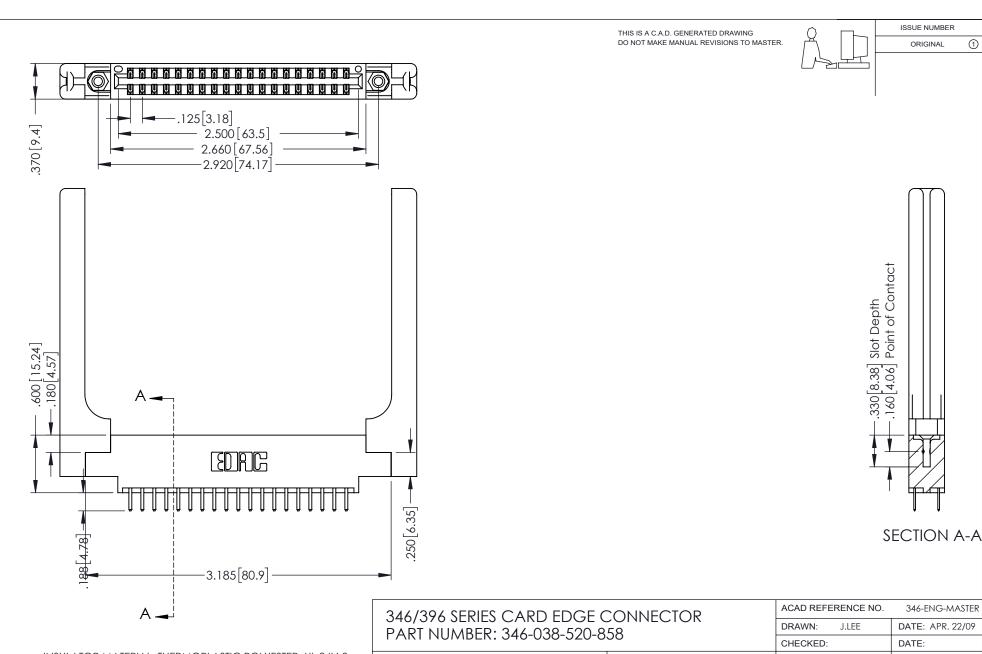

| ACAD REFERENCE NO. | 346-ENG-MASTER   |
|--------------------|------------------|
| DRAWN: J.LEE       | DATE: APR. 22/09 |
| CHECKED:           | DATE:            |
| SCALE: 1:1         | SHEET 1 OF 2     |
| DRAWING NUMBER     | ISSUE            |
| 346-ENG-MASTER     | 1                |

ISSUE NUMBER ORIGINAL 1