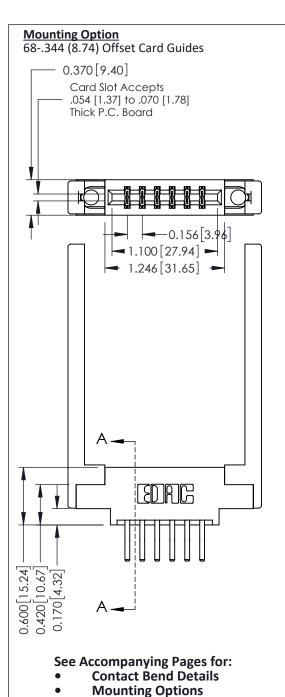

**Contact Detail** 

560-Extender Board Bend (Code 523 Contacts) .156 [3.96] Contact Spacing x .200 [5.08] Row Spacing

THIS IS A C.A.D. GENERATED DRAWING DO NOT MAKE MANUAL REVISIONS TO MASTER.

ISSUE NUMBER

ORIGINAL

Point of Contact A-A Card Slot SECTION 0.330 [8.38] 0.160[4.06]

ACAD REFERENCE NO.

337 / 387 Series Card Edge Connector Part Number: 337-012-560-868

**EDAC INC** TORONTO, ONTARIO CANADA

ARE THE PROPERTY OF EDAC INC., AND SHALL NOT BE REPRODUCED, OR COPIED OR USED AS THE BASIS FOR THE MANUFACTURE OR SALE OF APPARATUS WITHOUT WRITTEN PERMISSION.