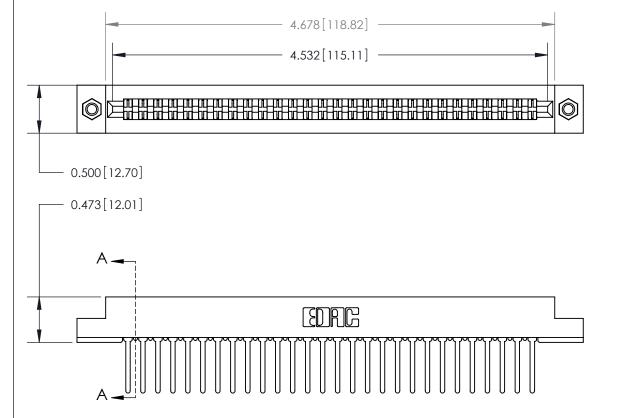

**Mounting Option** 

M3-0.5 Metric Threaded Inserts

## **Contact Detail**

Wire Wrap .046x.013(1.17x0.33) - Tail LG=.520(13.21)

.156 [3.96] Contact Spacing x .200 [5.08] Row Spacing

**SECTION A-A** 

Card Slot Accepts .054 [1.37] to .070 [1.78] Thick P.C. Board

**See Accompanying Page for:** 

**Contact Bend Details** 

807/857 Series High Temp Card Edge Connector Part Number: 857-056-542-207

YOUR CONNECTION TO QUALITY & SERVICE

| ACAD REFERENCE NO. 807 ENG MASTER |                  |
|-----------------------------------|------------------|
| DRAWN: J.LEE                      | DATE: AUG. 11/09 |
| CHECKED:                          | DATE:            |
| SCALE: NTS                        | SHEET 1 OF 2     |
| DRAWING NUMBER                    | ISSUE            |