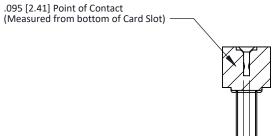

## **Contact Detail**

Wire Wrap .046x.013(1.17x0.33) - Tail LG=.520(13.21)

.156 [3.96] Contact Spacing x .200 [5.08] Row Spacing

**SECTION A-A** 

Card Slot Accepts .054 [1.37] to .070 [1.78] Thick P.C. Board