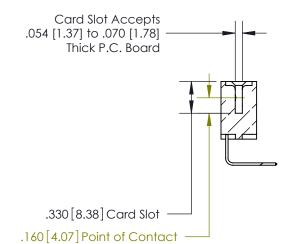

**Contact Code 560** 

INSULATOR MATERIAL: THERMOPLASTIC POLYESTER, UL 94V-0 CONTACT MATERIAL; COPPER, NICKEL, TIN ALLOY CA-725 CONTACT PLATING: GOLD ON THE MATING AREA, TIN-LEAD ON THE CONTACT TAILS, NICKEL UNDERPLATE

**Contact Code 558** 

## 846/896 SERIES HIGH TEMP CARD EDGE CONNECTOR CONTACT CODE 555,556,558,559,560 DIMENSIONS

.150 [3.81]

YOUR CONNECTION TO QUALITY & SERVICE

**Contact Code 559** 

**EDAC INC** TORONTO, ONTARIO CANADA

THESE DRAWINGS AND SPECIFICATIONS ARE THE PROPERTY OF EDAC INC.,AND SHALL NOT BE REPRODUCED, OR COPIED OR USED AS THE BASIS FOR THE MANUFACTURE OR SALE OF APPARATUS WITHOUT WRITTEN PERMISSION.