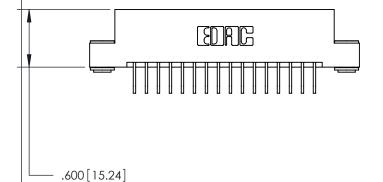

<u>Contact Dimensions:</u>
558-90 Degree Bend (Code 541 Contacts)
See Sheet 2 for Contact Code 555, 556, 558, 559, 560 Dimensions

THIS IS A C.A.D. GENERATED DRAWING DO NOT MAKE MANUAL REVISIONS TO MASTER.

ISSUE NUMBER ORIGINAL

2.285 [58.04] 2.125 [53.98] .370 [9.4]

- INSULATOR MATERIAL: THERMOPLASTIC POLYESTER, UL 94V-0 CONTACT MATERIAL; COPPER, NICKEL, TIN ALLOY CA-725
- CONTACT PLATING: GOLD ON THE MATING AREA, TIN-LEAD ON THE CONTACT TAILS, NICKEL UNDERPLATE

846/896 SERIES HIGH TEMP CARD EDGE CONNECTOR PART NUMBER: 846-016-558-103

**EDAC INC** TORONTO, ONTARIO CANADA

THESE DRAWINGS AND SPECIFICATIONS ARE THE PROPERTY OF EDAC INC., AND SHALL NOT BE REPRODUCED, OR COPIED OR USED AS THE BASIS FOR THE MANUFACTURE OR SALE OF APPARATUS WITHOUT WRITTEN PERMISSION.