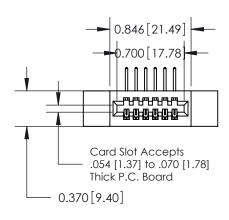

## **See Accompanying Pages for:**

- **Contact Bend Details**
- **Mounting Options**

1

.240 [6.10] Point of Contact-

| 842/892 Series High Temp Card Edge Connector |
|----------------------------------------------|
| Part Number: 842-006-558-112                 |