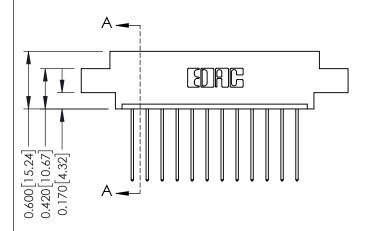

THIS IS A C.A.D. GENERATED DRAWING DO NOT MAKE MANUAL REVISIONS TO MASTER.

ISSUE NUMBER 1 ORIGINAL

| SECTION A-A |
|-------------|
| SECTION A-A |

| 337 / 387 Series Card Edge Connector |
|--------------------------------------|
| Part Number: 387-012-541-608         |