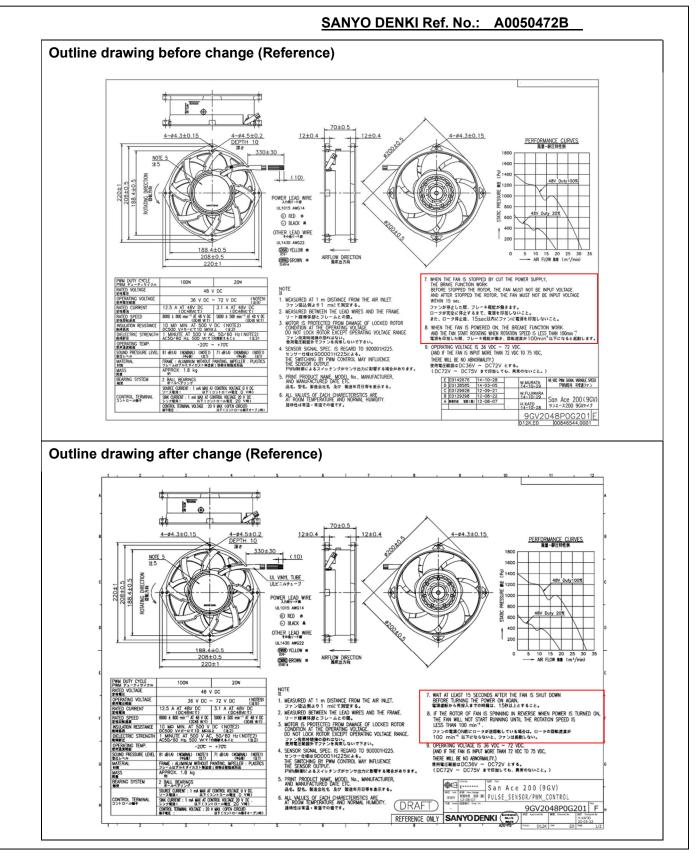

#### SANYO DENKI America, Inc. Cooling Systems Division

| Item 3 | Outline                                                                                            |
|--------|----------------------------------------------------------------------------------------------------|
|        | Change of the control when power is turned off                                                     |
|        | Before Change                                                                                      |
|        | The brake work temporarily when power is turned off.                                               |
|        | After Change                                                                                       |
|        | The brake does not work when power is turned off.                                                  |
|        | Reason for Change                                                                                  |
|        | The control when power is turned off will be changed to match the specifications of the            |
|        | changed IC [PIC16F1828].                                                                           |
|        | And it will be changed relevant notes of outline drawing.                                          |
| Item 4 | Outline                                                                                            |
|        | Change of the control when power is turned on                                                      |
|        | Before Change                                                                                      |
|        | If the rotor of fan is spinning when power is turned on, the fan does not start running until the  |
|        | rotation speed is less than 100 min <sup>-1</sup> .                                                |
|        | After Change                                                                                       |
|        | If the rotor of fan is spinning in reverse when power is turned on, the fan does not start running |
|        | until the rotation speed is less than 100 min <sup>-1</sup> .                                      |
|        | Reason for Change                                                                                  |
|        | The control when power is turned on will be changed to match the specifications of the             |
|        | changed IC [PIC16F1828].                                                                           |
|        | And it will be changed relevant notes of outline drawing.                                          |