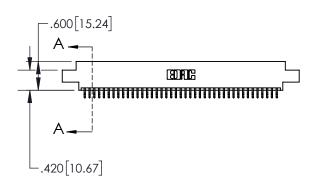

| .330[8.38]<br>CARD SLOT     |  |  |  |  |  |
|-----------------------------|--|--|--|--|--|
| 370[9.40]<br>SECTION A-A    |  |  |  |  |  |
| .160[4.06] POINT OF CONTACT |  |  |  |  |  |
| 200[5.08]                   |  |  |  |  |  |

## 845/895 SERIES HIGH TEMP CARD EDGE CONNECTOR CONTACT CODE 555,556,558,559,560 DIMENSIONS

YOUR CONNECTION TO QUALITY & SERVICE

|   | ACAD REFERENCE NO   | . 845-ENG-MASTER |  |  |  |
|---|---------------------|------------------|--|--|--|
|   | DRAWN: R.STA.MONICA | DATE:MAY.16/2017 |  |  |  |
|   | CHECKED:            | DATE:            |  |  |  |
|   | SCALE: 1:1          | SHEET 2 OF 2     |  |  |  |
| D | DRAWING NUMBER      | ISSUE            |  |  |  |