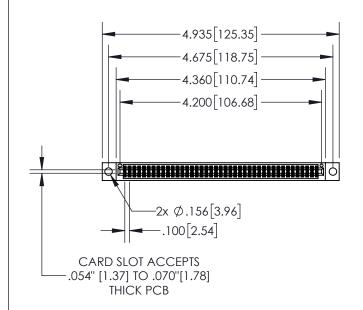

**Contact Dimensions:** 

556-Extender Board Bend (Code 520 Contacts) See Sheet 2 for Contact Code 555, 556, 558, 559, 560 Dimensions

- 845/895 SERIES HIGH TEMP CARD FDGF CONNECTOR PART NUMBER INSULATOR MATERIAL: THERMOPLASTIC, UL 94V-0
- CONTACT MATERIAL; COPPER TIN ALLOY
  CONTACT PLATING: GOLD ON THE MATING AREA, TIN PLATING
  ON THE CONTACT TAILS, NICKEL UNDERPLATE

ACAD REFERENCE NO. 845-ENG-MASTER

| R: 895-082-556-804 |            |                                                                     | I .                         |                |           |        |
|--------------------|------------|---------------------------------------------------------------------|-----------------------------|----------------|-----------|--------|
|                    |            |                                                                     | DRAWN: R.STA.MONICA DATE:MA |                | Y.16/2017 |        |
|                    |            |                                                                     | CHECKED:                    |                | DATE:     |        |
| n ED/              | AC INC     | THESE DRAWINGS AND SPECIFICATIONS                                   | SCALE:                      | 1:2            | SHEET '   | I OF 2 |
| 1                  | O, ONTARIO | ARE THE PROPERTY OF EDAC INC.,AND SHALL NOT BE REPRODUCED,OR COPIED | DRAWING                     | G NUMBER       |           | ISSUE  |
|                    | ANADA      | OR USED AS THE BASIS FOR THE MANUFACTURE OR SALE OF APPARATUS       | 8                           | 345-ENG-MASTER |           | 1      |
| TO QUALIT'         | ′& SERVICE | WITHOUT WRITTEN PERMISSION.                                         |                             |                |           |        |