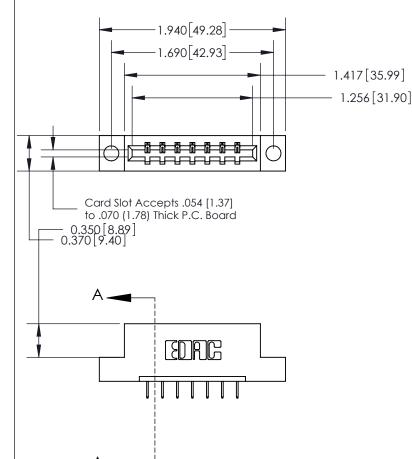

## 833 Series High Temp Card Edge Connector Part Number: 833-007-524-104

YOUR CONNECTION TO QUALITY & SERVICE

**EDAC INC** TORONTO, ONTARIO CANADA

THESE DRAWINGS AND SPECIFICATIONS ARE THE PROPERTY OF EDAC INC., AND SHALL NOT BE REPRODUCED, OR COPIED OR USED AS THE BASIS FOR THE MANUFACTURE OR SALE OF APPARATUS WITHOUT WRITTEN PERMISSION.

| ACAD REFERENCE NO. | 833 ENG MASTER   |  |  |
|--------------------|------------------|--|--|
| DRAWN: J.LEE       | DATE: OCT. 14/09 |  |  |
| CHECKED:           | DATE:            |  |  |
| SCALE: NTS         | SHEET 1 OF 3     |  |  |
| DRAWING NUMBER     | ISSUE            |  |  |
| 833 Assembly       | 1                |  |  |