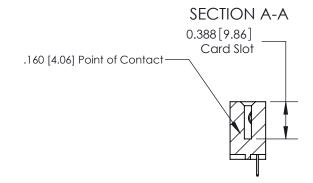

## 833 Series High Temp Card Edge Connector Part Number: 833-007-524-104

YOUR CONNECTION TO QUALITY & SERVICE

**EDAC INC** TORONTO, ONTARIO CANADA

THESE DRAWINGS AND SPECIFICATIONS ARE THE PROPERTY OF EDAC INC., AND SHALL NOT BE REPRODUCED, OR COPIED OR USED AS THE BASIS FOR THE MANUFACTURE OR SALE OF APPARATUS WITHOUT WRITTEN PERMISSION.

| ACAD REFERENCE NO. | 833 ENG MASTER   |  |  |
|--------------------|------------------|--|--|
| DRAWN: J.LEE       | DATE: OCT. 14/09 |  |  |
| CHECKED:           | DATE:            |  |  |
| SCALE: NTS         | SHEET 1 OF 3     |  |  |
| DRAWING NUMBER     | ISSUE            |  |  |
| 833 Assembly       | 1                |  |  |