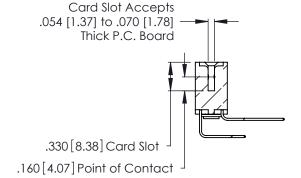

**Contact Code 560** 

INSULATOR MATERIAL: THERMOPLASTIC POLYESTER, UL 94V-0 CONTACT MATERIAL; COPPER, NICKEL, TIN ALLOY CA-725 CONTACT PLATING: GOLD ON THE MATING AREA, TIN-LEAD

ON THE CONTACT TAILS, NICKEL UNDERPLATE

346/396 SERIES CARD EDGE CONNECTOR CONTACT CODE 555,556,558,559,560 DIMENSIONS

YOUR CONNECTION TO QUALITY & SERVICE

**EDAC INC** TORONTO, ONTARIO CANADA

THESE DRAWINGS AND SPECIFICATIONS ARE THE PROPERTY OF EDAC INC.,AND SHALL NOT BE REPRODUCED, OR COPIED OR USED AS THE BASIS FOR THE MANUFACTURE OR SALE OF APPARATUS WITHOUT WRITTEN PERMISSION.