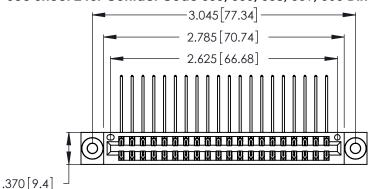

Contact Dimensions:
558-90 Degree Bend (Code 541 Contacts)
See Sheet 2 for Contact Code 555, 556, 558, 559, 560 Dimensions

- INSULATOR MATERIAL: THERMOPLASTIC POLYESTER, UL 94V-0 CONTACT MATERIAL; COPPER, NICKEL, TIN ALLOY CA-725
- CONTACT PLATING: GOLD ON THE MATING AREA, TIN-LEAD ON THE CONTACT TAILS, NICKEL UNDERPLATE

THIS IS A C.A.D. GENERATED DRAWING DO NOT MAKE MANUAL REVISIONS TO MASTER.

346/396 SERIES CARD EDGE CONNECTOR PART NUMBER: 346-040-558-203

**EDAC INC** TORONTO, ONTARIO CANADA

THESE DRAWINGS AND SPECIFICATIONS ARE THE PROPERTY OF EDAC INC., AND SHALL NOT BE REPRODUCED, OR COPIED OR USED AS THE BASIS FOR THE MANUFACTURE OR SALE OF APPARATUS WITHOUT WRITTEN PERMISSION.